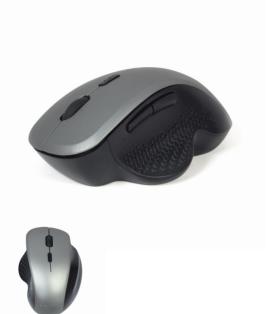

# 6-button wireless optical mouse, black-spacegrey

#### **COMFORT AND PRECISION**

- Intelligent power saving technology Long battery life
- Non-slip rubberized ergonomic design
- No mouse pad required

#### **Features**

- 6-button wireless optical mouse with USB Nano-receiver
- CPI button for quick resolution changes (800 1600 DPI)
- Next/Previous buttons for faster Internet browsing