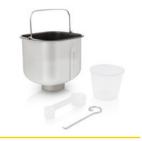

| Material housing              | Plastic |
|-------------------------------|---------|
| Capacity                      | 900 g   |
| Preprogrammed baking programs | 15      |
| Adjustable browning settings  | 3       |
| LCD display                   | Yes     |
| Digital timer                 | Yes     |
| Timer function range          | 13 h    |
| Keep warm function            | Yes     |
| Keep warm function time       | 60 min  |
| Non-stick coating             | Yes     |
| Kneading hooks included       | Yes     |
| Measuring cup                 | Yes     |
| Power                         | 600 W   |