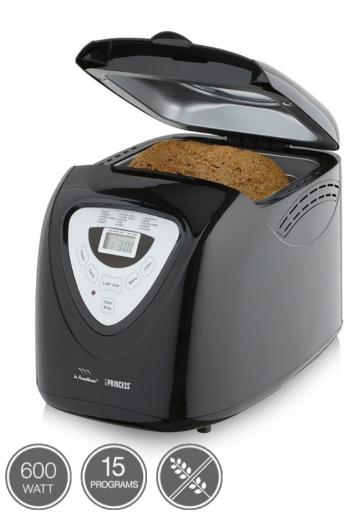

## **Bread Maker Black**

15 Digital programs - 900 gram

This fully automatic, cool touch bread maker mixes and kneads the dough, bakes the bread and then switches to its stay-warm function. Ideal for those with special diets and allergies. Crust colour can be set to light, medium and dark.

| Material housing              | Plastic |
|-------------------------------|---------|
| Capacity                      | 900 g   |
| Preprogrammed baking programs | 15      |
| Adjustable browning settings  | 3       |
| LCD display                   | Yes     |
| Digital timer                 | Yes     |
| Timer function range          | 13 h    |
| Keep warm function            | Yes     |
| Keep warm function time       | 60 min  |
| Non-stick coating             | Yes     |
| Kneading hooks included       | Yes     |
| Measuring cup                 | Yes     |
| Power                         | 600 W   |