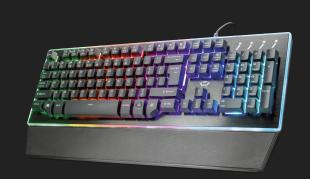

# **GXT 860 Thura Semi-mechanical Keyboard**

## Semi-mechanical LED keyboard

Semi-mechanical LED keyboard with 9 rainbow wave color modes and gaming mode function

## **Key features**

- Semi mechanical keys: combine the soft touch of a conventional keyboard with the look & feel of a mechanical keyboard
- 9 rainbow wave color modes with adjustable brightness
- · Special gaming mode for disabling the windows key
- Advanced anti-ghosting up to 16 simultaneous key pressings
- 12 direct access media keys
- Detachable wrist rest