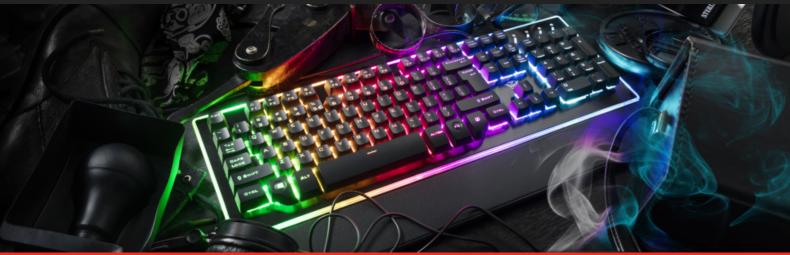

# **GXT 860 Thura Semi-mechanical Keyboard**

## Semi-mechanical LED keyboard

Semi-mechanical LED keyboard with 9 rainbow wave color modes and gaming mode function

## **Key features**

- Semi mechanical keys: combine the soft touch of a conventional keyboard with the look & feel of a mechanical keyboard
- 9 rainbow wave color modes with adjustable brightness
- · Special gaming mode for disabling the windows key
- Advanced anti-ghosting up to 16 simultaneous key pressings
- 12 direct access media keys
- Detachable wrist rest