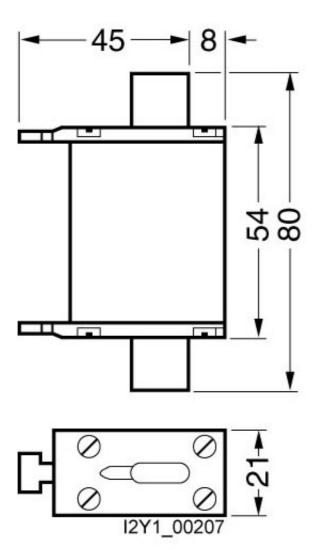

#### Similar to image

| Technical data:                                          |    |                  |
|----------------------------------------------------------|----|------------------|
| Current / for AC / rated value                           | А  | 50               |
| Operating class of the fuse link                         |    | gG               |
| Size of the fallback-system / acc. to DIN EN 60269-1     |    | NH000            |
| Supply voltage                                           |    |                  |
| • for AC / rated value                                   | V  | 500              |
| • for DC                                                 | V  | 250              |
| Switching capacity current                               |    |                  |
| • in accordance with IEC 60947-2 / rated value           | kA | 120              |
| • with DC / in accordance with IEC 60947-2 / rated value | kA | 25               |
| Design of an identification indicator                    |    | Front indicators |
| Ambient temperature                                      |    |                  |
| • minimum                                                | °C | -5               |
| • maximum                                                | °C | 40               |