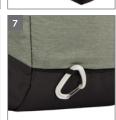

## Thule Lithos Backpack 20L TLBP216

A stylish backpack with plenty of organization for commuting to campus or navigating through town.

- 1. Elevated padded pocket safeguards a 16" MacBook or 15.6" PC
- 2. A dedicated slip pocket protects up to a 10.5" tablet
- Front pocket organization panel allows you to quickly access a phone, pens, keys, and other small accessories
- 4. Zippered interior mesh pocket allows you to locate accessories easily
- Side pockets provide easy access to your water bottles or other smaller items
- 6. Padded back panel and shoulder straps create a comfortable carry
- Exterior back panel stash pocket allows for quick access of smaller items
- Lash points on the front panel allow you to easily attach extra gear
- 9. Strap management system secures excess any access shoulder strap webbing