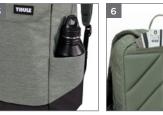

## Thule Lithos Backpack 20L TLBP216

A stylish backpack with plenty of organization for commuting to campus or navigating through town.

- 1. Elevated padded pocket safeguards a 16" MacBook or 15.6" PC
- 2. A dedicated slip pocket protects up to a 10.5" tablet
- Front pocket organization panel allows you to quickly access a phone, pens, keys, and other small accessories
- 4. Zippered interior mesh pocket allows you to locate accessories easily
- Side pockets provide easy access to your water bottles or other smaller items
- 6. Padded back panel and shoulder straps create a comfortable carry
- Exterior back panel stash pocket allows for quick access of smaller items
- Lash points on the front panel allow you to easily attach extra gear
- 9. Strap management system secures excess any access shoulder strap webbing