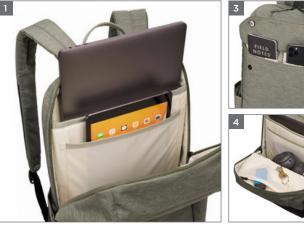

## Thule Lithos Backpack 20L TLBP216

A stylish backpack with plenty of organization for commuting to campus or navigating through town.

- 1. Elevated padded pocket safeguards a 16" MacBook or 15.6" PC
- 2. A dedicated slip pocket protects up to a 10.5" tablet
- Front pocket organization panel allows you to quickly access a phone, pens, keys, and other small accessories
- 4. Zippered interior mesh pocket allows you to locate accessories easily
- Side pockets provide easy access to your water bottles or other smaller items
- 6. Padded back panel and shoulder straps create a comfortable carry
- Exterior back panel stash pocket allows for quick access of smaller items
- Lash points on the front panel allow you to easily attach extra gear
- 9. Strap management system secures excess any access shoulder strap webbing