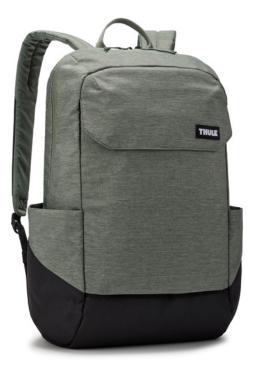

## Thule Lithos Backpack 20L TLBP216

A stylish backpack with plenty of organization for commuting to campus or navigating through town.

- 1. Elevated padded pocket safeguards a 16" MacBook or 15.6" PC
- 2. A dedicated slip pocket protects up to a 10.5" tablet
- Front pocket organization panel allows you to quickly access a phone, pens, keys, and other small accessories
- 4. Zippered interior mesh pocket allows you to locate accessories easily
- Side pockets provide easy access to your water bottles or other smaller items
- 6. Padded back panel and shoulder straps create a comfortable carry
- Exterior back panel stash pocket allows for quick access of smaller items
- Lash points on the front panel allow you to easily attach extra gear
- 9. Strap management system secures excess any access shoulder strap webbing

Alaska/Dark Slate

Agave/Black