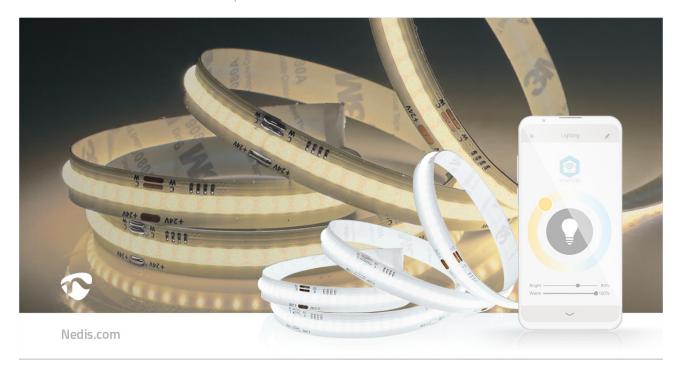

This Nedis ultra-thin COB LED strip can be used in any room and place in the house. Control it in the Nedis SmartLife application, set schedules or automations or use your favourite voice assistants to control the brightness of this COB LED strip. It connects directly to Wi-Fi, so no separate hub is required.

This COB LED strip has a warm to cool white colour scheme so it is very easy to set the preferred colour white by adjusting it in the Nedis SmartLife App.

Due to its flexibility, this COB LED strip can be used for any type of installation at home. The product has a length of 2 metres and can be shortened so it can be used for endless possibilities.

#### Features

- Super thin LED-strip, with a width of just 10 mm
- Easy to set up in your Nedis® SmartLife app simply connect it to your Wi-Fi to set, control and schedule this LED strip
- COB LEDs are much more efficient than traditional LEDs
- Suitable for any installation: the strips can be shortened every 30 cm
- New and innovative chip technique with 512 LEDs per metre
- A smooth, bright and continuous light effect, no empty/dark spaces due to the COB technique