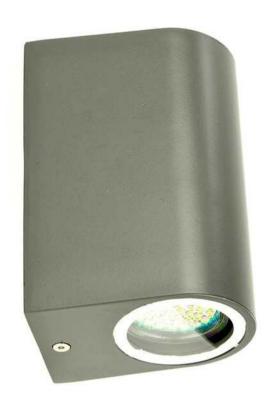

## LED outdoor wall light

## aluminum up down 2x LED incl. 5000.331

This grey outdoor double wall light is made of aluminum and glass. The up- and downlight creates a nice sphere in your garden. This modern garden spot light is delivered including 2 LED GU10 bulbs (2 x 230 lumen) which are replaceable.

| Main material              | Aluminum  |
|----------------------------|-----------|
| Colour                     | Grey      |
| Where to use               | Outdoor   |
| Lamp type                  | Wall lamp |
| Bulb included              | Yes       |
| Replaceable bulb           | Yes       |
| Rated power                | 2 x 3 W   |
| Luminous flux rated useful |           |
| Lifetime hours nominal     | 25000 h   |
| Switching cycles           | 15000 h   |
| Energy class               | A++       |
| IP rating                  | IP44      |