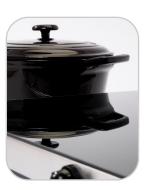

# Warming Tray XXL - WT 2478

Grandma's dish is completely back in. The pots and pans can be put on the table again, for everyone to serve himself as he pleases. Meanwhile everybody can chat and our XXL warming tray keeps the dishes deliciously warm. Our warming tray is also ideal to heat up plates and bowls,...

### Unique product advantages

- Unique warming tray XXL
- With virtually unbreakable top plate from tempered glass
- Continuously adjustable temperature from 20 to 130° C
- Suitable for:
  - Heating up plates and bowls
  - Keeping dishes warm, ...
- Practical COOL TOUCH handles
- XXL size: 54 x 41 cm