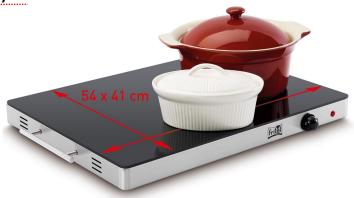

# Warming Tray XXL - WT 2478

Grandma's dish is completely back in. The pots and pans can be put on the table again, for everyone to serve himself as he pleases. Meanwhile everybody can chat and our XXL warming tray keeps the dishes deliciously warm. Our warming tray is also ideal to heat up plates and bowls,...

Fritel, Tastefully created!

**COOKING SERIES** 

WT 2478

Article number 142115

EAN Code 5410585421155

- 400 Watt
- 54 X 41 cm
- 8,6 kg

### Unique product advantages

- Unique warming tray XXL
- With virtually unbreakable top plate from tempered glass
- Continuously adjustable temperature from 20 to 130° C
- Suitable for:
  - Heating up plates and bowls
  - Keeping dishes warm, ...
- Practical COOL TOUCH handles
- XXL size: 54 x 41 cm