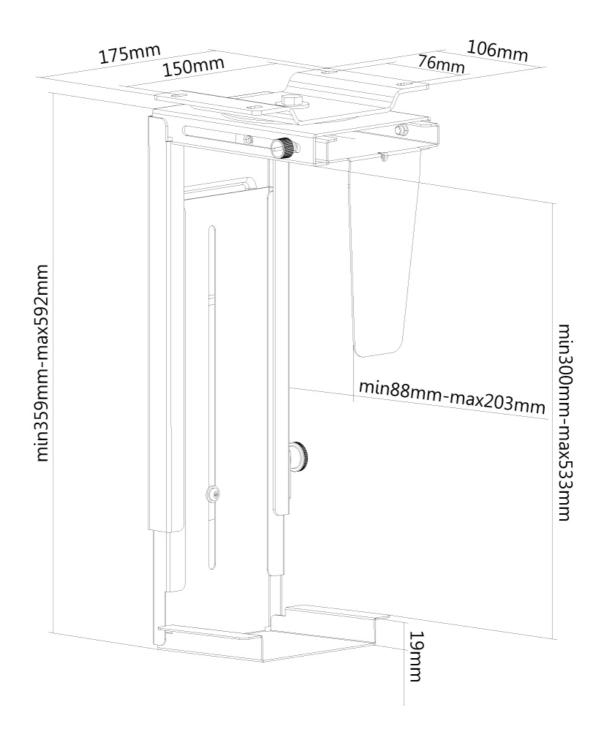

## **SPECIFICATIONS**

Color Black Height 30 - 53 cm Height adjustment Manual Max. weight 10 Min. weight 0 Swivel (degrees) 3609 Swivel Type Warranty 5 year Width 9 - 20 cm 8717371445720 EAN code

This Neomounts Select CPU mount, model NM-CPU100BLACK, allows you to mount a computer under a desk. A CPU mount creates a need and clean desk because its stored under the desk and doesn't use any valuable desk space. Increase the lifetime of your CPU due to reduction intake dust and dirt from floors. Keep the workplace clean without computers on the floor.

This Neomounts Select CPU mount allows vertical installation of computers under a desk. Also the NM-CPU100BLACK can be mounted on a wall. Hide your cables and keep the workplace nice and tidy.

Easy to adjust in width and depth to fit most desktop and tower PCs. The mount can be swivelled 360 degrees. The specifications listed show maximum and minimum width and depth of the mount.