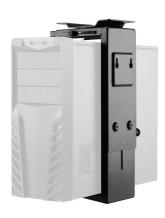

## **SPECIFICATIONS**

Color Black Height 30 - 53 cm Height adjustment Manual Max. weight 10 Min. weight 0 Swivel (degrees) 3609 Swivel Type Warranty 5 year Width 9 - 20 cm 8717371445720 EAN code

This Neomounts Select CPU mount, model NM-CPU100BLACK, allows you to mount a computer under a desk. A CPU mount creates a need and clean desk because its stored under the desk and doesn't use any valuable desk space. Increase the lifetime of your CPU due to reduction intake dust and dirt from floors. Keep the workplace clean without computers on the floor.

This Neomounts Select CPU mount allows vertical installation of computers under a desk. Also the NM-CPU100BLACK can be mounted on a wall. Hide your cables and keep the workplace nice and tidy.

Easy to adjust in width and depth to fit most desktop and tower PCs. The mount can be swivelled 360 degrees. The specifications listed show maximum and minimum width and depth of the mount.