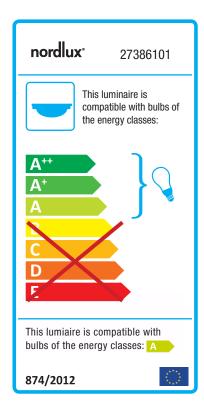

Area: Oudoor Energy class A++ - A

## Lightsource info (pr. lightsource)

Lumen: 800 Lumen/Watt: 88,9 Lifetime: 15000 On/Off: 12500

Colour temperature: 4000K

RA: 80 Candela: 335 Beam angle: 110° Dimmable: No

Energy class A

The LED fixture provides good work lighting, and has a high degree of protection, making it suitable for the garage, basement, or workshop. The light is supplied with an LED light bulb with a low energy consumption and a long life of up to 15,000 hours.