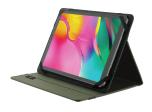

# Primo Tablet Folio for 10 inch tablets ECO - green

## Recycled tablet folio; for 10 inch tablets

Universal folio case for tablets up to 10 inches; made of recycled PET materials

### **Key features**

- Universal design; fits most 10 inch tablets
- Eco-friendly design; this case is made of 6.5 recycled PET bottles
- The soft inner lining protects your tablet from scratches
- The integrated viewing stand makes watching video's easy
- With an elastic closing strap to keep your tablet secure