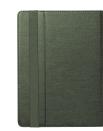

# Primo Tablet Folio for 10 inch tablets ECO - green

## Recycled tablet folio; for 10 inch tablets

Universal folio case for tablets up to 10 inches; made of recycled PET materials

### **Key features**

- Universal design; fits most 10 inch tablets
- Eco-friendly design; this case is made of 6.5 recycled PET bottles
- The soft inner lining protects your tablet from scratches
- The integrated viewing stand makes watching video's easy
- With an elastic closing strap to keep your tablet secure