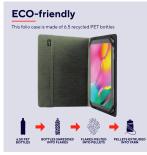

### **Key features**

- Universal design; fits most 10 inch tablets
- Eco-friendly design; this case is made of 6.5 recycled PET bottles
- The soft inner lining protects your tablet from scratches
- The integrated viewing stand makes watching video's easy
- With an elastic closing strap to keep your tablet secure