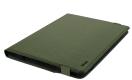

# Primo Tablet Folio for 10 inch tablets ECO - green

## Recycled tablet folio; for 10 inch tablets

Universal folio case for tablets up to 10 inches; made of recycled PET materials

### **Key features**

- Universal design; fits most 10 inch tablets
- Eco-friendly design; this case is made of 6.5 recycled PET bottles
- The soft inner lining protects your tablet from scratches
- The integrated viewing stand makes watching video's easy
- With an elastic closing strap to keep your tablet secure