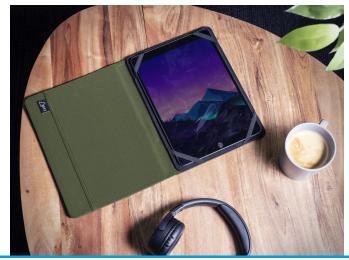

# Primo Tablet Folio for 10 inch tablets ECO - green

## Recycled tablet folio; for 10 inch tablets

Universal folio case for tablets up to 10 inches; made of recycled PET materials

### **Key features**

- Universal design; fits most 10 inch tablets
- Eco-friendly design; this case is made of 6.5 recycled PET bottles
- The soft inner lining protects your tablet from scratches
- The integrated viewing stand makes watching video's easy
- With an elastic closing strap to keep your tablet secure