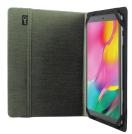

# Primo Tablet Folio for 10 inch tablets ECO - green

### **Key features**

- Universal design; fits most 10 inch tablets
- Eco-friendly design; this case is made of 6.5 recycled PET bottles
- The soft inner lining protects your tablet from scratches
- The integrated viewing stand makes watching video's easy
- With an elastic closing strap to keep your tablet secure

#### System requirements • 10 inch tablet