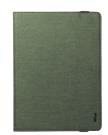

# Primo Tablet Folio for 10 inch tablets ECO - green

## Recycled tablet folio; for 10 inch tablets

Universal folio case for tablets up to 10 inches; made of recycled PET materials

### **Key features**

- Universal design; fits most 10 inch tablets
- Eco-friendly design; this case is made of 6.5 recycled PET bottles
- The soft inner lining protects your tablet from scratches
- The integrated viewing stand makes watching video's easy
- With an elastic closing strap to keep your tablet secure