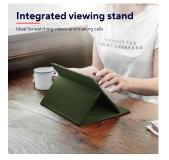

### **Key features**

- Universal design; fits most 10 inch tablets
- Eco-friendly design; this case is made of 6.5 recycled PET bottles
- The soft inner lining protects your tablet from scratches
- The integrated viewing stand makes watching video's easy
- With an elastic closing strap to keep your tablet secure