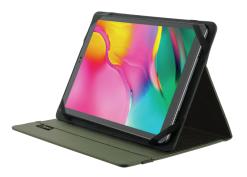

# Primo Tablet Folio for 10 inch tablets ECO - green

## Recycled tablet folio; for 10 inch tablets

Universal folio case for tablets up to 10 inches; made of recycled PET materials

### **Key features**

- Universal design; fits most 10 inch tablets
- Eco-friendly design; this case is made of 6.5 recycled PET bottles
- The soft inner lining protects your tablet from scratches
- The integrated viewing stand makes watching video's easy
- With an elastic closing strap to keep your tablet secure