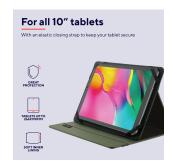

### **Key features**

- Universal design; fits most 10 inch tablets
- Eco-friendly design; this case is made of 6.5 recycled PET bottles
- The soft inner lining protects your tablet from scratches
- The integrated viewing stand makes watching video's easy
- With an elastic closing strap to keep your tablet secure