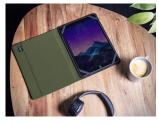

# Primo Tablet Folio for 10 inch tablets ECO - green

## Recycled tablet folio; for 10 inch tablets

Universal folio case for tablets up to 10 inches; made of recycled PET materials

### **Key features**

- Universal design; fits most 10 inch tablets
- Eco-friendly design; this case is made of 6.5 recycled PET bottles
- The soft inner lining protects your tablet from scratches
- The integrated viewing stand makes watching video's easy
- With an elastic closing strap to keep your tablet secure