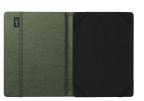

### **Key features**

- Universal design; fits most 10 inch tablets
- Eco-friendly design; this case is made of 6.5 recycled PET bottles
- The soft inner lining protects your tablet from scratches
- The integrated viewing stand makes watching video's easy
- With an elastic closing strap to keep your tablet secure

#### MATERIALS

**Material case** 

rease

RPET