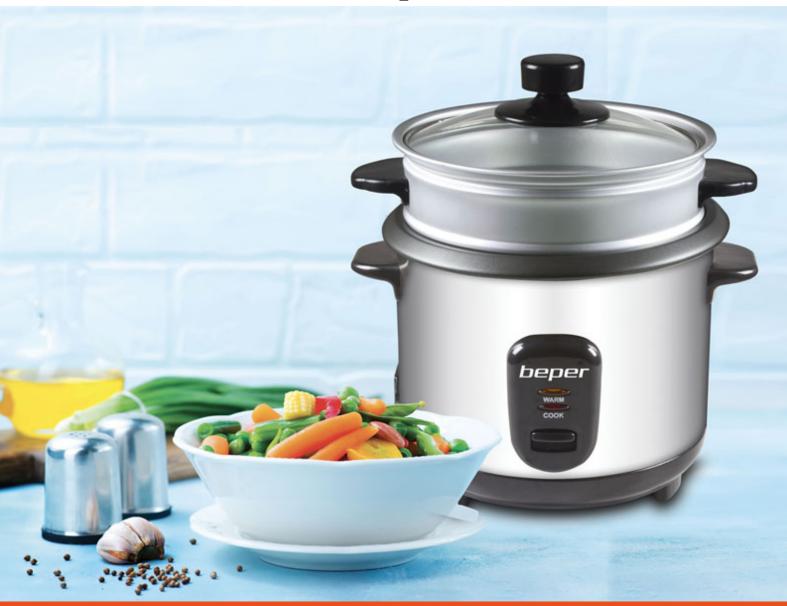

## 90.550

Rice cooker with stainless steel structure, cool touch walls. Graduated non-stick pot for 625gr of rice, removable for easy cleaning. Glass lid for easy checking during cooking with steam vent and heat-insulated handle. Auto shut-off at the end of cooking and keep warm function. Red light for cooking function and orange light for keep warm function. Removable power cable for serving directly at the table. Plastic measuring cup and rice scoop included. Aluminium tray for steaming fish and vegetables, measuring cup and rice scoop included.