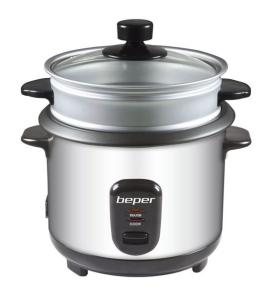

## 90.550

Rice cooker with stainless steel structure, cool touch walls. Graduated non-stick pot for 625gr of rice, removable for easy cleaning. Glass lid for easy checking during cooking with steam vent and heat-insulated handle. Auto shut-off at the end of cooking and keep warm function. Red light for cooking function and orange light for keep warm function. Removable power cable for serving directly at the table. Plastic measuring cup and rice scoop included. Aluminium tray for steaming fish and vegetables, measuring cup and rice scoop included.