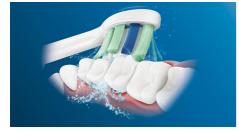

#### Say goodbye to plaque

Densely-packed, high-quality bristles remove up to 7x more plaque than a manual toothbrush. And the specially curved power tip makes reaching the teeth at the back of your mouth a breeze.

#### The only true sonic technology

Your Sonicare brush head and handle are the ultimate team. Enhancing our sonic technology, they give you unrivaled cleaning. High-speed vibrations in your toothbrush handle power up to 31,000 brush strokes per minute that whip up your toothpaste into plaque fighting bubbles, driving them deep between your teeth and along the gum line for exceptional cleaning.