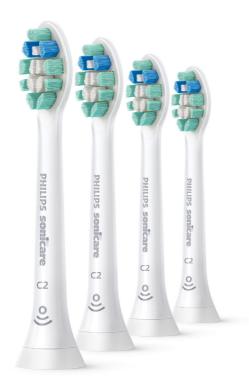

Philips Sonicare C2 Optimal Plaque Defence (formerly ProResults plaque control)

# 4-pack

Standard size Click-on BrushSync mode pairing

## HX9024/10

#### Items included • Brush heads: 4 C2 Optimal Plaque Defence