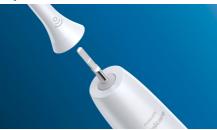

#### **Easy to click-on**

Your Optimal Plaque Defence brush head fits perfectly with any Philips Sonicare toothbrush handle, except PowerUp Battery and Essence. Simply click on and off for easy replacement and cleaning.