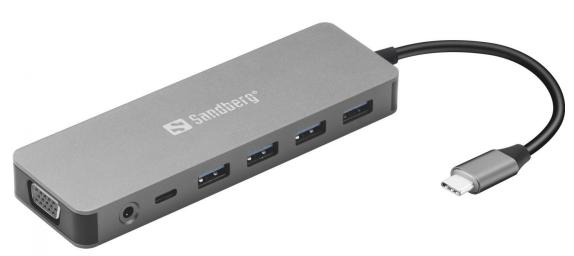

## USB-C 13-in-1 Travel Dock

Item no.:

136-45

With just one USB-C connection to your laptop Sandberg USB-C 13-in-1 Travel Dock gives you the possibility of connecting all your gear:

- · 4 USB ports for mouse, keyboard and external hard drive, for instance
- 3 monitor connectors, respectively 2xHDMI and 1xVGA with the possibility of connecting 3 screens simultaneously
- Ethernet port for extremely fast Gigabit network
- Audio port for headset and microphone
- · Card reader for memory card
- Power connector for full strength USB-C power supply up to 100W
- · USB-C data connector

## Sandberg USB-C 13-in-1 Travel Dock

Aluminum case Laptop connection: USB-C Male Connectors: 1 x USB-C female for power (supporting up to 100W), 1 x USB-C for data, 2 x HDMI Female, 1 x VGA female, 3 x USB 3.0 A female, 1 x USB 2.0 female, 1 x RJ45 female, 1 x Audio output 1 x SD card reader slot supporting SD/SDHC/SDXC/MMC Micro SD/TF card reader slot RJ45 connector supporting 10/100/1000 Mbps operation HDMI Resolution up to max 4k @ 30Hz (1920 x 1080P @ 60Hz) VGA resolution up to 1920x1080P @ 60Hz Supports simultaneous output at 2xHDMI and 1xVGA (VGA monitor shows the same content as one of the HDMI monitors) NOTE: Connection of display devices requires the USB-C port of your device to support Alt Mode. Compatible with: ■ Windows 11 ■ Windows 10 ■ MacOS