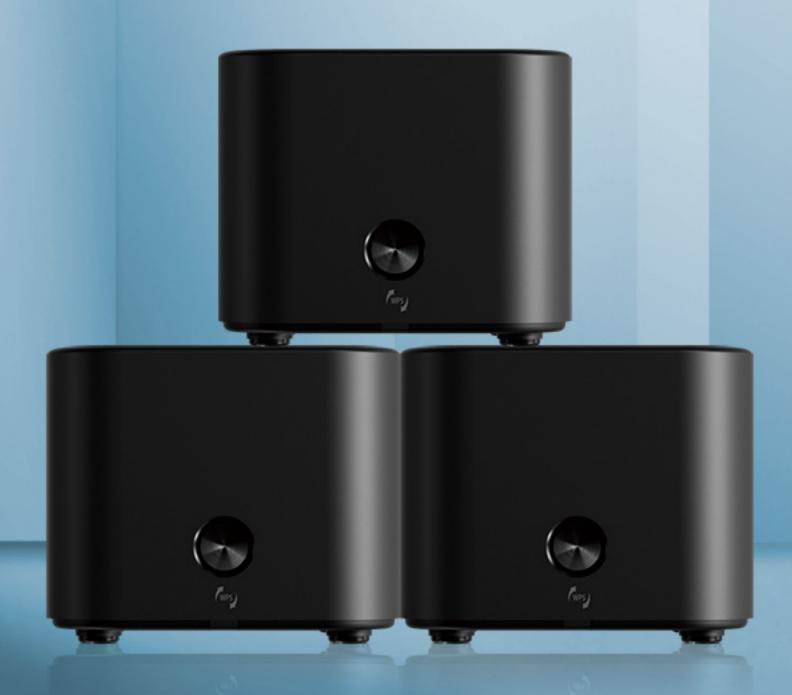

## Wi-Fi6 Smart Mesh System

### Model No. X18

X18 is specially designed for creating a smart home Wi-Fi system.

With 1.8Gbps dual band concurrent Wi-Fi and one click auto connection functions, X18 easily and efficiently effectuates the Wi-Fi Coverage even under big flats, multiple floors, etc. Meanwhile, the wireless roaming function helps exchange to better signal source, keeping you connected and enjoy high speed Wi-Fi throughout your house. Generally, X18 are designed for big-size homes with increasing demand of wide Wi-Fi network.

Dimensions (L x W x H) - 105 x 105 x 87mm