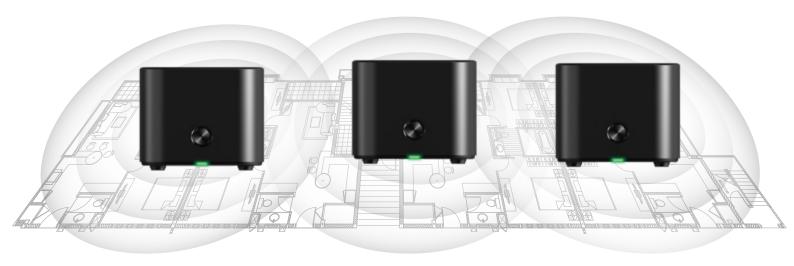

### Model No. X18

X18 is specially designed for creating a smart home Wi-Fi system.

With 1.8Gbps dual band concurrent Wi-Fi and one click auto connection functions, X18 easily and efficiently effectuates the Wi-Fi Coverage even under big flats, multiple floors, etc. Meanwhile, the wireless roaming function helps exchange to better signal source, keeping you connected and enjoy high speed Wi-Fi throughout your house. Generally, X18 are designed for big-size homes with increasing demand of wide Wi-Fi network.

### Keep You Connected Throughout Your Home

T8 supports wireless roaming function, all the Wi-Fi devices will auto change to stronger signal source when you are moving, keeping you connected and enjoy seamless Wi-Fi at any corner of your house.