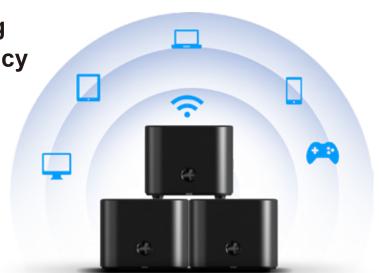

## MU-MIMO and Beamforming Improve Bandwidth Efficiency

With Wave2 MU-MIMO and Beamforming technology, X18 supports to communicate with multiple devices at the same time and supports to transmit signals to the wireless connected devices intensively, even if they are far-away or low-powered, such as smart phones, tablets and laptops, thus the bandwidth efficiency and the Wi-Fi experience can be largely improved.

### Keep You Connected Throughout Your Home

T8 supports wireless roaming function, all the Wi-Fi devices will auto change to stronger signal source when you are moving, keeping you connected and enjoy seamless Wi-Fi at any corner of your house.