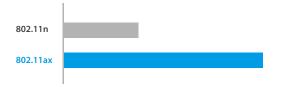

## > Features

- Complies with the next generation Wi-Fi 6 (IEEE 802.11ax) standard.
- Simultaneous 1201Mbps on 5GHz and 574Mbps on 2.4GHz for a total of 1775Mbps.
- OFDMA to improve capacity and efficiency of your network,
   so more devices can connect without slowing down your Wi-Fi.
- TWT (Target Wake Time) technology reduces your devices' power consumption to extend their battery life.
- MU-MIMO technology allows to transfer data to multiple devices at the same time.
- Beamforming technology improves directional signal transmission, improving the bandwidth efficiency.
- Easy Mesh function for easy Wi-Fi extension and seamless roaming.
- Full Gigabit WAN and LAN Ports for efficient data transmission.
- Supports DHCP, Static IP, PPPoE, PPTP and L2TP broadband functions.
- Supports WPA3 wireless security protocols to ensure network security.
- QoS: Bandwidth Control based on IP address.
- IPTV function allows to enjoy online movies at home.
- IPv6 provides larger address space, faster propagation speed and higher security performance.
- Parental control enables to create a safe & healthy Internet environment for your children.
- Easy setup and management with phone UI and TOTOLINK Router APP.

### 1.8Gbps Ultra-Fast Wi-Fi Speed

X18 complies with the latest Wi-Fi 6 (IEEE802.11ax) standard, delivers Wi-Fi speeds of up to 1201Mbps on the 5GHz band and 574Mbps on the 2.4GHz band. It is able to work on 2.4GHz and 5GHz band simultaneously and delivers speeds up to 1775Mbps. Every application feels more fluid with drastically improved Wi-Fi speeds. Both 2.4 GHz band and 5 GHz band get upgraded to the latest generation—perfect for 4K streaming, online gaming, and fast downloading.