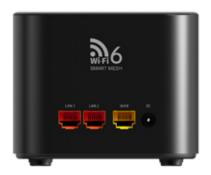

#### **Hardware**

Interface - 2 \*1000Mbps LAN Ports

- 1 \*1000Mbps WAN Port

Power Supply - 12VDC/1A

Button - 1 \*Mesh/RST Button

- 1\* Power Button

LED Indicator - 1 \*System (Red/Green)

Antenna - 2 \*Internal Dual Band Antennas