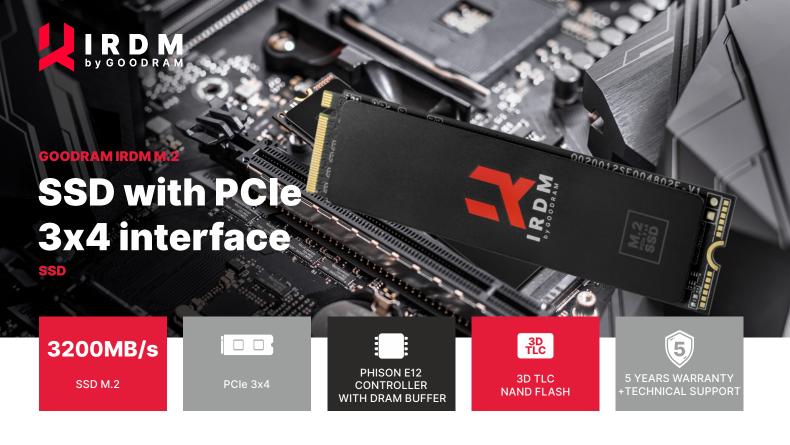

## ADDING M.2 FORM FACTOR TO THE IRDM PORTFOLIO

The newly launched solid state drive offers several times faster performance in relation to SATA III. This also means 6x better loading speed and faster writing process during playing your favourite games.

AVAILABLE CAPACITIES:

512 GB

TO MEET USERS EXPECTATIONS

By offering 3200 MB/s read spead with a PCIe 3x4 interface, it gives decent potential relevant to its 3.0 generation. The IRDM M.2 specification allows the SSD to be used as an alternate to 4.0 interface products, of which performance is to meet highest demands but they are still very expensive to many users.

READ/WRITE SPEED:

3 200 MB/s MAX. READ SPEED **3 000 MB/s** MAX. WRITE SPEED

1 TB