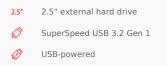

#### **Basic Specifications**

| Box ( | Content |
|-------|---------|
|-------|---------|

| USB 3.2 Gen 1 (USB 2.0<br>compatible)                                                                       |
|-------------------------------------------------------------------------------------------------------------|
| ~ 5.0 Gbit/s                                                                                                |
| NTFS (MS Windows)<br>*The drive can be re-<br>formatted to HFS+ file system<br>for full Mac® compatibility. |
| USB bus power (max. 900mA)                                                                                  |
|                                                                                                             |