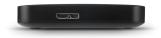

| 4  | 2  | 1  |
|----|----|----|
| тв | тв | тв |

EMEA Region, Toshiba Storage Solutions - Toshiba's Canvio Ready external hard drive uses USB 3.2 Gen 1 technology for transfer speeds of up to 5 Gbit/s - and with plug-and-play technology, you're able to quickly save and secure up to 4 TB of media to a compact, portable device. The Canvio Ready includes ramp load design that prevents damage to the disk while mobile, and a shock sensor that will cut the power to protect data in the event of physical stress - so you can rest assured that your files are safe.