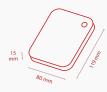

| Box Content      | Canvio Ready<br>USB 3.2 Gen 1 (Type-A to<br>Micro-B)<br>User's Manual (pre-installed<br>on the hard drive) |
|------------------|------------------------------------------------------------------------------------------------------------|
| Physical         |                                                                                                            |
| Weight (approx.) | 2TB, 1 TB: 149 g<br>4 TB: 217,5 g                                                                          |
| Dimensions       | 2TB, 1 TB: 78 x 109 x 14 mm<br>4 TB: 78 x 109 x 19,5 mm                                                    |
| Enclosure        | two-tone matte and gloss<br>finish                                                                         |