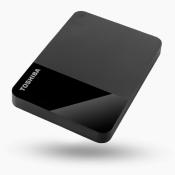

| 4  | 2  | 1  |
|----|----|----|
| тв | тв | тв |

EMEA Region, Toshiba Storage Solutions - Toshiba's Canvio Ready external hard drive uses USB 3.2 Gen 1 technology for transfer speeds of up to 5 Gbit/s - and with plug-and-play technology, you're able to quickly save and secure up to 4 TB of media to a compact, portable device. The Canvio Ready includes ramp load design that prevents damage to the disk while mobile, and a shock sensor that will cut the power to protect data in the event of physical stress - so you can rest assured that your files are safe.

| Box Content      | Canvio Ready<br>USB 3.2 Gen 1 (Type-A to<br>Micro-B)<br>User's Manual (pre-installed<br>on the hard drive) |
|------------------|------------------------------------------------------------------------------------------------------------|
| Physical         |                                                                                                            |
| Weight (approx.) | 2TB, 1 TB: 149 g<br>4 TB: 217,5 g                                                                          |
| Dimensions       | 2TB, 1 TB: 78 x 109 x 14 mm<br>4 TB: 78 x 109 x 19,5 mm                                                    |
| Enclosure        | two-tone matte and gloss<br>finish                                                                         |