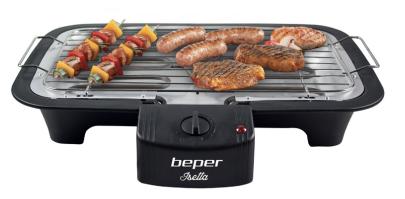

## **ELECTRIC GRILL ISETTA**

## BT.410

Barbecue with a cold-touch plastic structure and steel heating elements. Equipped with steel grill with handles from the surface of 37x21cm and 2 cooking positions. With metal water tray for smokeless cooking and temperature adjustable by the thermostat with operating light and safety switch. The detachable parts make cleaning easier.