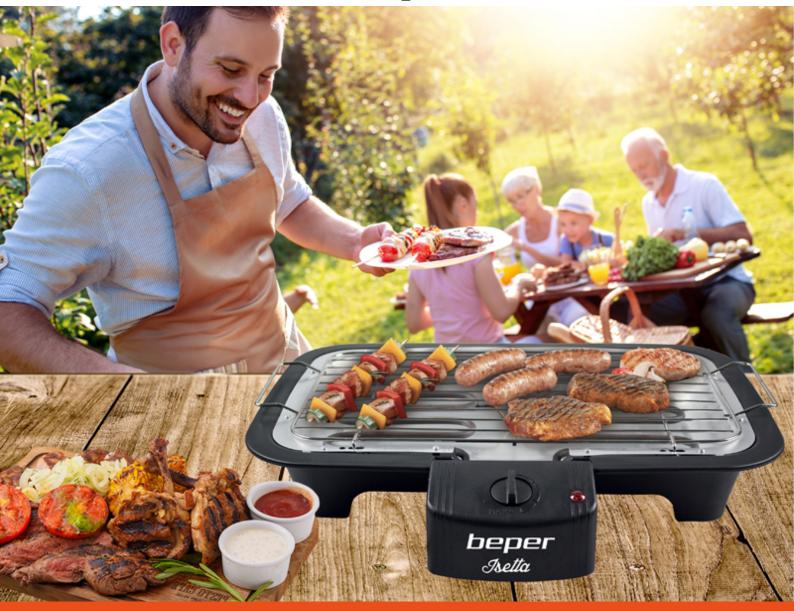

## **ELECTRIC GRILL ISETTA**

## BT.410

Barbecue with a cold-touch plastic structure and steel heating elements. Equipped with steel grill with handles from the surface of 37x21cm and 2 cooking positions. With metal water tray for smokeless cooking and temperature adjustable by the thermostat with operating light and safety switch. The detachable parts make cleaning easier.