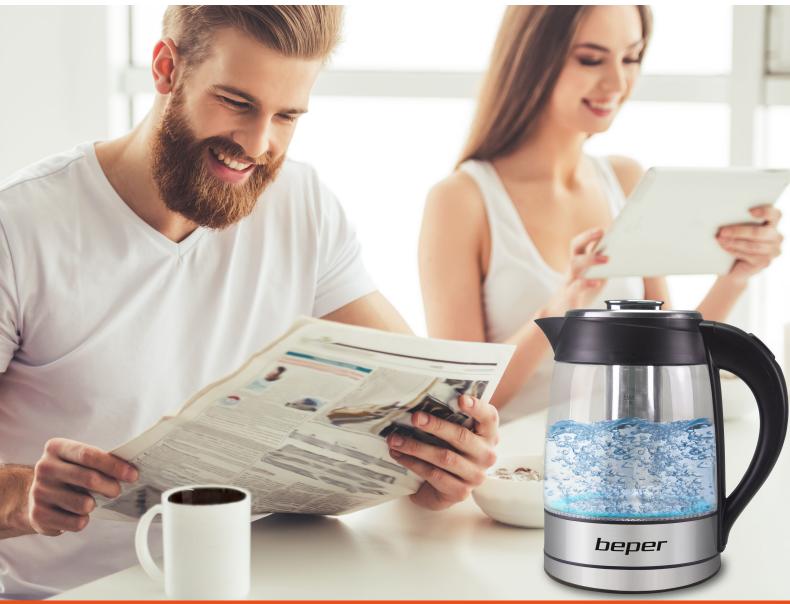

## **ELECTRIC KETTLE 1.8 L**

## BB.103

Elegant electric kettle with glass body of 1.8L capacity. Concealed heating elements and blue operating light. Equipped with a removable filter and graduated water level indicator. Automatic switch-off when temperature is reached and auto-off in the absence of liquids. Base with cord winder. With power button on the handle. Equipped with a special internal removable stainless steel filter for herbal teas.