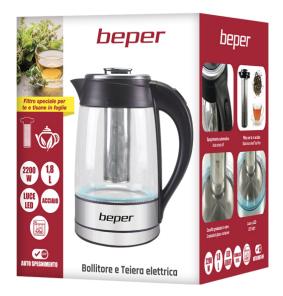

## **ELECTRIC KETTLE 1.8 L**

## BB.103

Elegant electric kettle with glass body of 1.8L capacity. Concealed heating elements and blue operating light. Equipped with a removable filter and graduated water level indicator. Automatic switch-off when temperature is reached and auto-off in the absence of liquids. Base with cord winder. With power button on the handle. Equipped with a special internal removable stainless steel filter for herbal teas.

## **ELECTRIC KETTLE 1.8 L**

**BB.103** 

PRODUCT SIZE: 23X16X24 CM

MATERIAL: GLASS/STAINLESS STEEL/ABS

**POWER**: 2200 W

**GROSS WEIGHT**: 1,4 KG

PACKAGING SIZE: 22X18,5X24,8 CM

**PACKAGING: COLORED BOX** 