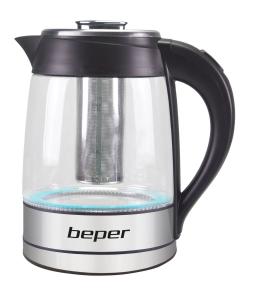

## **ELECTRIC KETTLE 1.8 L**

## BB.103

Elegant electric kettle with glass body of 1.8L capacity. Concealed heating elements and blue operating light. Equipped with a removable filter and graduated water level indicator. Automatic switch-off when temperature is reached and auto-off in the absence of liquids. Base with cord winder. With power button on the handle. Equipped with a special internal removable stainless steel filter for herbal teas.

## **ELECTRIC KETTLE 1.8 L**

**BB.103** 

PRODUCT SIZE: 23X16X24 CM

MATERIAL: GLASS/STAINLESS STEEL/ABS

**POWER**: 2200 W

**GROSS WEIGHT**: 1,4 KG

PACKAGING SIZE: 22X18,5X24,8 CM

**PACKAGING: COLORED BOX** 