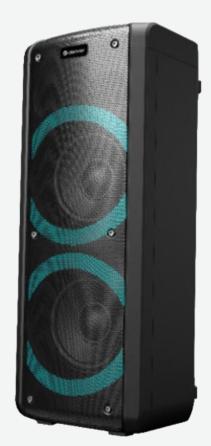

## **Denver BPS-352**

- Bluetooth Party Speaker
- 300W Max power output (30W RMS)
- 2x 6.5" woofers
- USB/Micro SDcard slot for direct MP3
- Dual microphone input (Wired microphone included)
- AUX input
- TWS function pair two speakers for stereo sound
- LED function around speakers Circle light with 7 light types
- Built-in rechargeable lithium battery (3.600mAh) Playtime up to 3 hours at 50% volume
- Charging time 4-5 hours