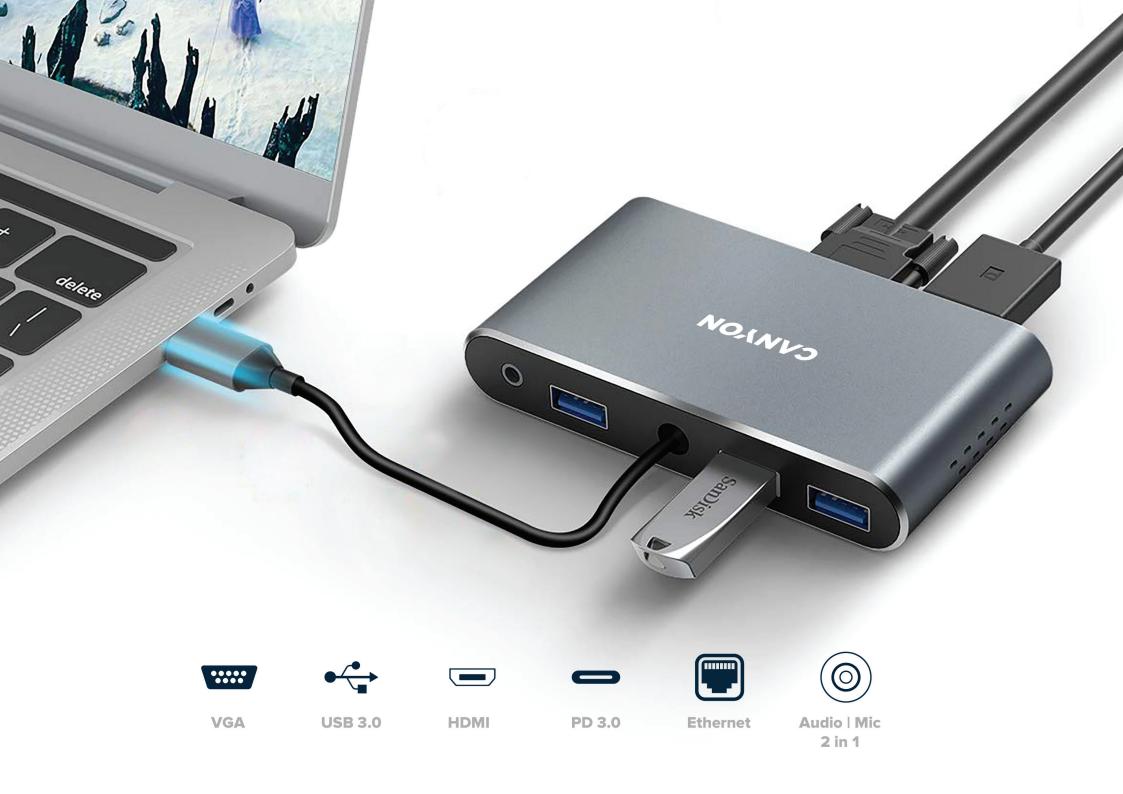

-----

- Button ave. Children Barris

MODEL

CNS-TDS14 space gray 5291485008673

- 8 ports
- Ethernet 1000 Mbps
- 4K Ultra HD
- 3 x USB-A 3.0
- VGA data transmission

• USB-C PD charging, 100W

12 ----- 12 E

• 3.5 mm audio jack, support audio output

2 2

- Aluminum housing
- "Plug and Play"
- Compatible with Mac OS, Windows OS

The DS-14 hub turns one USB-C port into eight versatile connectors. You will be able to connect the monitor via HDMI or VGA port. There is a mini-jack for headphones or speakers. Three USB-A 3.0 ports allow you to connect three peripheral accessories at once conveniently. The up to 100W USB-C PD charging port allows you to charge your connected device at optimal speed. You can connect directly to the network via Gigabit Ethernet using the hub. Lightweight and durable aluminum housing helps maintain signal quality. "Plug and Play" - connect the hub and work without installing additional software. The hub will take up minimal space in your bag due to its compact size. The perfect combination of size and functionality!