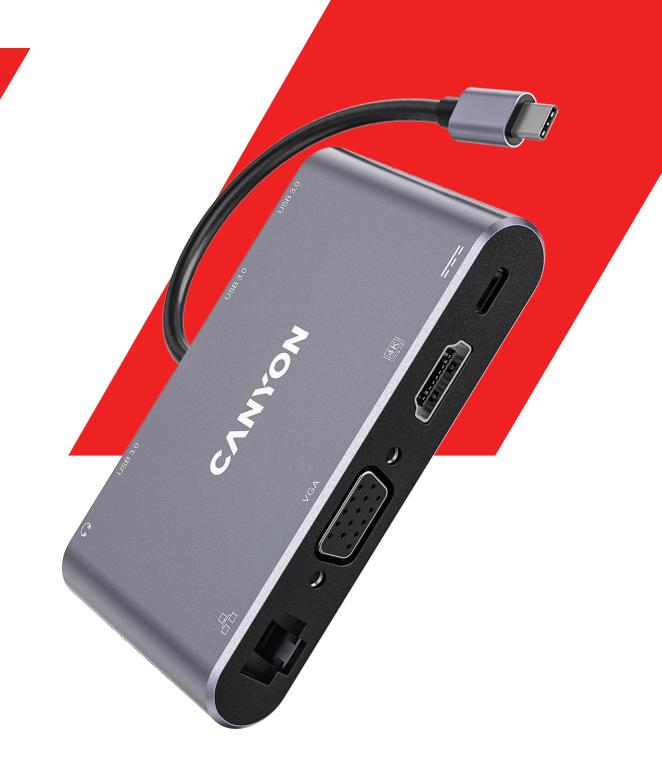

-----

- Button ave. Children Barris

MODEL

CNS-TDS14 space gray 5291485008673

- 8 ports
- Ethernet 1000 Mbps
- 4K Ultra HD
- 3 x USB-A 3.0
- VGA data transmission

• USB-C PD charging, 100W

12 ----- 12 E

• 3.5 mm audio jack, support audio output

2 2

- Aluminum housing
- "Plug and Play"
- Compatible with Mac OS, Windows OS

The DS-14 hub turns one USB-C port into eight versatile connectors. You will be able to connect the monitor via HDMI or VGA port. There is a mini-jack for headphones or speakers. Three USB-A 3.0 ports allow you to connect three peripheral accessories at once conveniently. The up to 100W USB-C PD charging port allows you to charge your connected device at optimal speed. You can connect directly to the network via Gigabit Ethernet using the hub. Lightweight and durable aluminum housing helps maintain signal quality. "Plug and Play" - connect the hub and work without installing additional software. The hub will take up minimal space in your bag due to its compact size. The perfect combination of size and functionality!