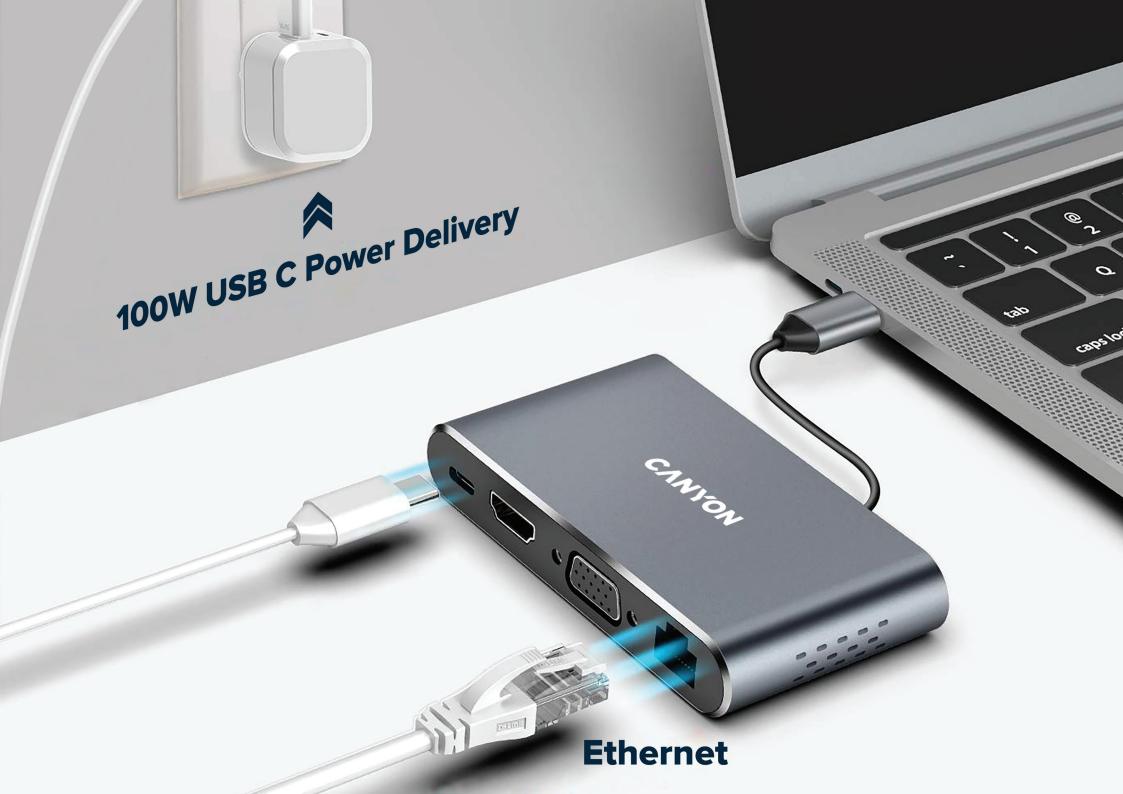

-----

- Button ave. Children Barris

MODEL

CNS-TDS14 space gray 5291485008673

- 8 ports
- Ethernet 1000 Mbps
- 4K Ultra HD
- 3 x USB-A 3.0
- VGA data transmission

• USB-C PD charging, 100W

12 ----- 12 E

• 3.5 mm audio jack, support audio output

2 2

- Aluminum housing
- "Plug and Play"
- Compatible with Mac OS, Windows OS

The DS-14 hub turns one USB-C port into eight versatile connectors. You will be able to connect the monitor via HDMI or VGA port. There is a mini-jack for headphones or speakers. Three USB-A 3.0 ports allow you to connect three peripheral accessories at once conveniently. The up to 100W USB-C PD charging port allows you to charge your connected device at optimal speed. You can connect directly to the network via Gigabit Ethernet using the hub. Lightweight and durable aluminum housing helps maintain signal quality. "Plug and Play" - connect the hub and work without installing additional software. The hub will take up minimal space in your bag due to its compact size. The perfect combination of size and functionality!