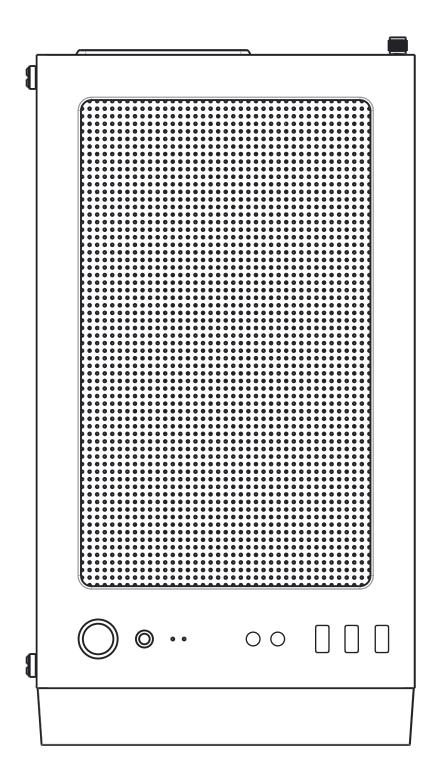

|   | POWER |
|---|-------|
|   | LED   |
| 0 | Mic   |
| 0 | Audio |

| USB 2.0 |
|---------|
| USB 3.0 |

•Supports up to 290mm long video cards.

or

- ■Multifunctional hard disk bracket support 3.5" HDD x 1 ( ♠ )
- ■Multifunctional hard disk cage support 3.5" HDD or 2.5" SSD x 1( ③ )
- ■Two mounting holes support 2.5" SSD x 2 ( **G** )