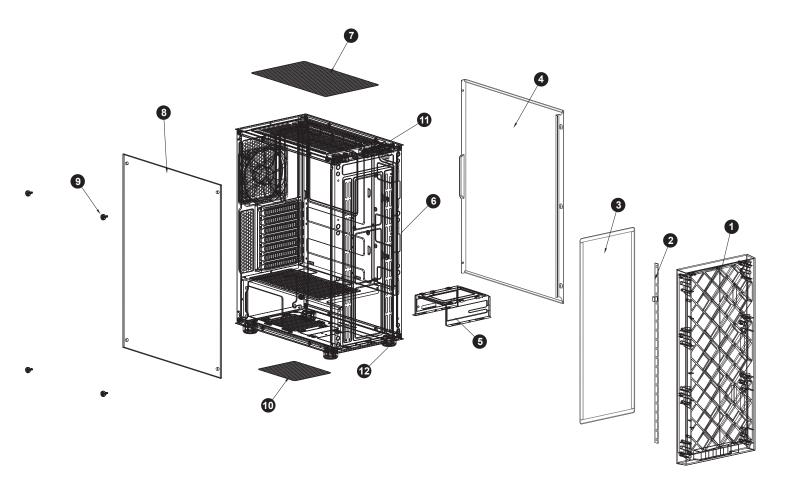

| 1  | Front panel             |
|----|-------------------------|
| 2  | Addressable RGB strip   |
| 3  | Removable magnetic mesh |
| 4  | Metal side panel        |
| 5  | Hard disk cage          |
| 6  | Chassis                 |
| 7  | Removable magnetic mesh |
| 8  | Tempered glass panel    |
| 9  | Glass panel screws      |
| 10 | Removable dust filter   |
| 11 | Top I/O & buttons       |
| 12 | Shock-proof stand       |