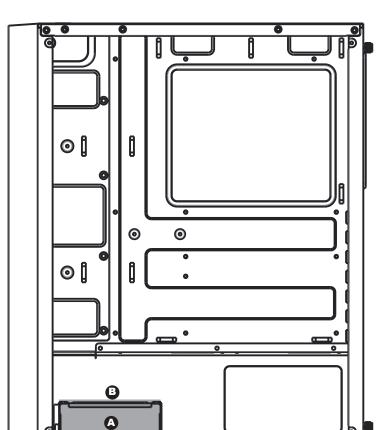

|   | POWER |
|---|-------|
|   | LED   |
| 0 | Mic   |
| 0 | Audio |

| USB 2.0 |
|---------|
| USB 3.0 |

•Supports up to 290mm long video cards.

or

- ■Multifunctional hard disk bracket support 3.5" HDD x 1 ( ♠ )
- ■Multifunctional hard disk cage support 3.5" HDD or 2.5" SSD x 1( ③ )
- ■Two mounting holes support 2.5" SSD x 2 ( **G** )