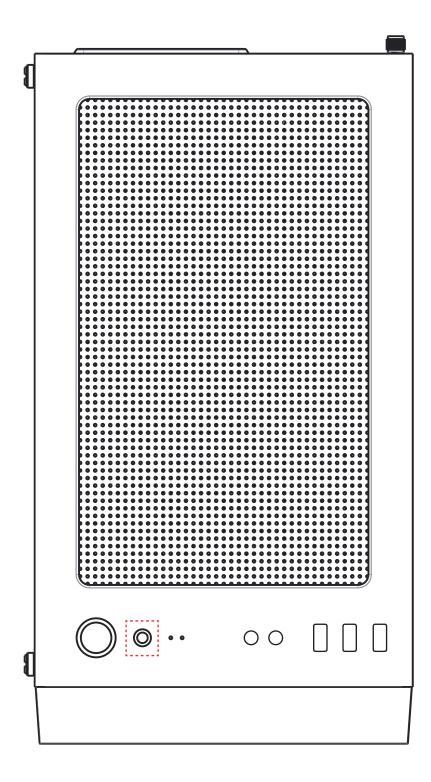

|   | POWER |
|---|-------|
|   | LED   |
| 0 | Mic   |
| 0 | Audio |

| USB 2.0 |
|---------|
| USB 3.0 |

•Supports up to 290mm long video cards.

or

- ■Multifunctional hard disk bracket support 3.5" HDD x 1 ( ♠ )
- ■Multifunctional hard disk cage support 3.5" HDD or 2.5" SSD x 1( ③ )
- ■Two mounting holes support 2.5" SSD x 2 ( **G** )