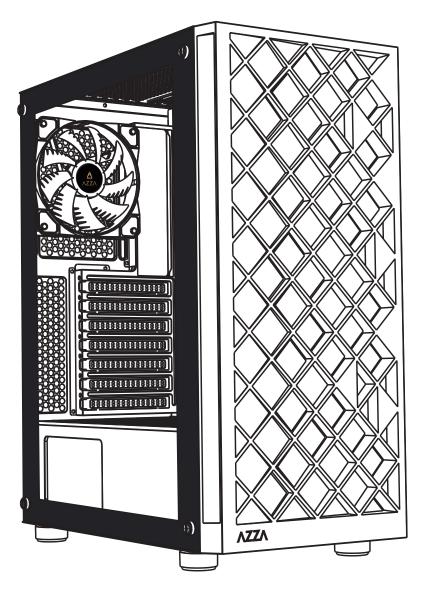

## SPECTRA WEER MANUAL

- 1. Specifications
- 2. Chassis Parts
- 3. Control Panel Functions
- 4. 3.5"/2.5" HDD/SSD Installation
- 5. Cooling System Installation
- 6. ARGB Control Modes Switching

| Model                          |                                                                                                                                                                                      |
|--------------------------------|--------------------------------------------------------------------------------------------------------------------------------------------------------------------------------------|
| Model Name:                    | Spectra                                                                                                                                                                              |
| Model Number:                  | CSAZ-280B/CSAZ-280W                                                                                                                                                                  |
| Specifications                 |                                                                                                                                                                                      |
| Type:                          | ATX Mid Tower                                                                                                                                                                        |
| Color:                         | Black/Black(interior), White/White(interior)                                                                                                                                         |
| Side Panel Window:             | Left side panel: Tempered glass with rubber mounts                                                                                                                                   |
| Max CPU Cooler Height:         | UP to 170mm                                                                                                                                                                          |
| Max Video Card Length:         | Up to 290mm long video card                                                                                                                                                          |
| Power Supply:                  | Not included                                                                                                                                                                         |
| Motherboard Compatibility:     | ATX · Micro ATX · ITX                                                                                                                                                                |
| Expansion                      |                                                                                                                                                                                      |
| External 5.25" Drive Bays:     | 0                                                                                                                                                                                    |
| Internal 2.5" Drive Bays:      | Up to 3                                                                                                                                                                              |
| Internal 3.5" Drive Bays:      | Up to 2                                                                                                                                                                              |
| Expansion Slots:               | 7                                                                                                                                                                                    |
| Top Ports:                     | Power button, LED button, HD Audio, USB 3.0 x 1, USB2.0x2                                                                                                                            |
| Physical Specifications        |                                                                                                                                                                                      |
| Case Dimension (HxWxD)         | 458*200*365mm/18*7.9*14.4 inches                                                                                                                                                     |
| Weight:                        | 4.4kg /9.7lbs                                                                                                                                                                        |
| Features                       |                                                                                                                                                                                      |
| Tempered Glass Sides Window:   | High-quality tempered glass side window allows for clear visuals to inner components                                                                                                 |
| Addressable RGB Light Effects: | Allowing the LED button to cycle through different ARGB lighting modes.                                                                                                              |
| Available Fan Ports:           | 3x120mm or 2x140mm fan ports in the front 2x120mm fan ports on the top 2x120mm fan ports on the top of PSU shroud 1x120mm fan port in the rear (1x120mm LFO-3612D ARGB fan included) |
| Water Cooling:                 | Supports radiators up to 240mm in the front                                                                                                                                          |
| Dust Filters:                  | Removable (magnetic) dustproof net on the top and Front , removable dust filter on bottom of chassis.                                                                                |
| Power Supply Support:          | Bottom mounted ATX power supply                                                                                                                                                      |