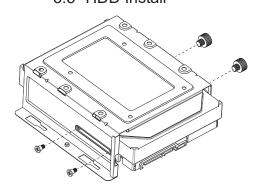

1  | Front panel             |
|----|-------------------------|
| 2  | Addressable RGB strip   |
| 3  | Removable magnetic mesh |
| 4  | Metal side panel        |
| 5  | Hard disk cage          |
| 6  | Chassis                 |
| 7  | Removable magnetic mesh |
| 8  | Tempered glass panel    |
| 9  | Glass panel screws      |
| 10 | Removable dust filter   |
| 11 | Top I/O & buttons       |
| 12 | Shock-proof stand       |



|   | POWER |
|---|-------|
|   | LED   |
| 0 | Mic   |
| 0 | Audio |

| USB 2.0 |
|---------|
| USB 3.0 |



•Supports up to 290mm long video cards.





or



- ■Multifunctional hard disk bracket support 3.5" HDD x 1 ( ♠ )
- ■Multifunctional hard disk cage support 3.5" HDD or 2.5" SSD x 1( ③ )
- ■Two mounting holes support 2.5" SSD x 2 ( **G** )

3.5" HDD Install



## **Front**





120mm x3

or



140mm x2

## Rear





120mm x1

## Top





120mm x2



2x120mm fan ports on the top of PSU shroud



\*\*Press the LED button to cycle through different ARGB 13 lighting modes.