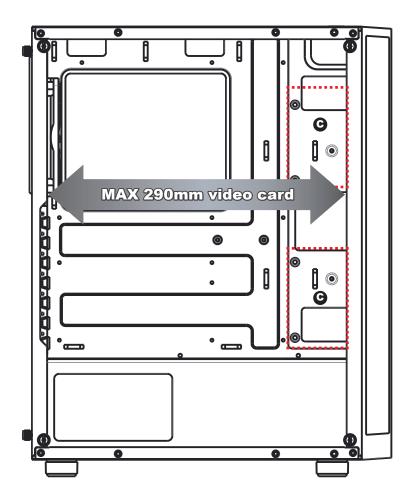

|   | POWER |
|---|-------|
|   | LED   |
| 0 | Mic   |
| 0 | Audio |

| USB 2.0 |
|---------|
| USB 3.0 |

•Supports up to 290mm long video cards.

or

- ■Multifunctional hard disk bracket support 3.5" HDD x 1 ( ♠ )
- ■Multifunctional hard disk cage support 3.5" HDD or 2.5" SSD x 1( ③ )
- ■Two mounting holes support 2.5" SSD x 2 ( **G** )