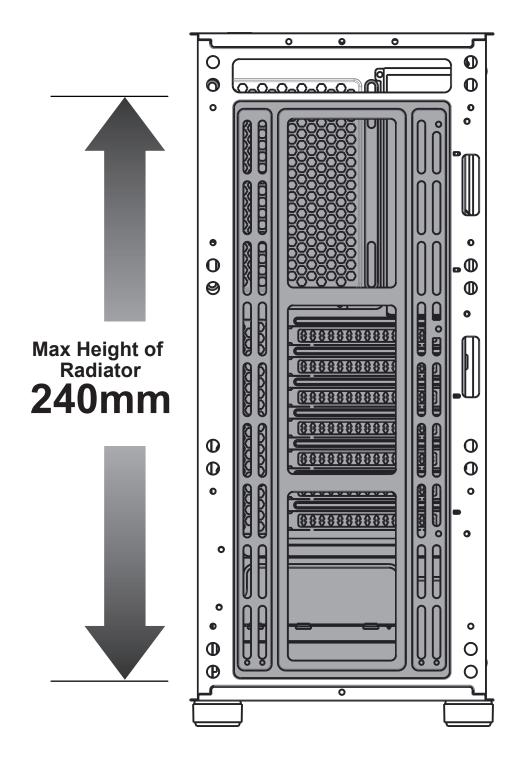

## SPECTRA WEER MANUAL

- 1. Specifications
- 2. Chassis Parts
- 3. Control Panel Functions
- 4. 3.5"/2.5" HDD/SSD Installation
- 5. Cooling System Installation
- 6. ARGB Control Modes Switching

| Model                          |                                                                                                                                                                                      |
|--------------------------------|--------------------------------------------------------------------------------------------------------------------------------------------------------------------------------------|
| Model Name:                    | Spectra                                                                                                                                                                              |
| Model Number:                  | CSAZ-280B/CSAZ-280W                                                                                                                                                                  |
| Specifications                 |                                                                                                                                                                                      |
| Type:                          | ATX Mid Tower                                                                                                                                                                        |
| Color:                         | Black/Black(interior), White/White(interior)                                                                                                                                         |
| Side Panel Window:             | Left side panel: Tempered glass with rubber mounts                                                                                                                                   |
| Max CPU Cooler Height:         | UP to 170mm                                                                                                                                                                          |
| Max Video Card Length:         | Up to 290mm long video card                                                                                                                                                          |
| Power Supply:                  | Not included                                                                                                                                                                         |
| Motherboard Compatibility:     | ATX · Micro ATX · ITX                                                                                                                                                                |
| Expansion                      |                                                                                                                                                                                      |
| External 5.25" Drive Bays:     | 0                                                                                                                                                                                    |
| Internal 2.5" Drive Bays:      | Up to 3                                                                                                                                                                              |
| Internal 3.5" Drive Bays:      | Up to 2                                                                                                                                                                              |
| Expansion Slots:               | 7                                                                                                                                                                                    |
| Top Ports:                     | Power button, LED button, HD Audio, USB 3.0 x 1, USB2.0x2                                                                                                                            |
| Physical Specifications        |                                                                                                                                                                                      |
| Case Dimension (HxWxD)         | 458*200*365mm/18*7.9*14.4 inches                                                                                                                                                     |
| Weight:                        | 4.4kg /9.7lbs                                                                                                                                                                        |
| Features                       |                                                                                                                                                                                      |
| Tempered Glass Sides Window:   | High-quality tempered glass side window allows for clear visuals to inner components                                                                                                 |
| Addressable RGB Light Effects: | Allowing the LED button to cycle through different ARGB lighting modes.                                                                                                              |
| Available Fan Ports:           | 3x120mm or 2x140mm fan ports in the front 2x120mm fan ports on the top 2x120mm fan ports on the top of PSU shroud 1x120mm fan port in the rear (1x120mm LFO-3612D ARGB fan included) |
| Water Cooling:                 | Supports radiators up to 240mm in the front                                                                                                                                          |
| Dust Filters:                  | Removable (magnetic) dustproof net on the top and Front , removable dust filter on bottom of chassis.                                                                                |
| Power Supply Support:          | Bottom mounted ATX power supply                                                                                                                                                      |