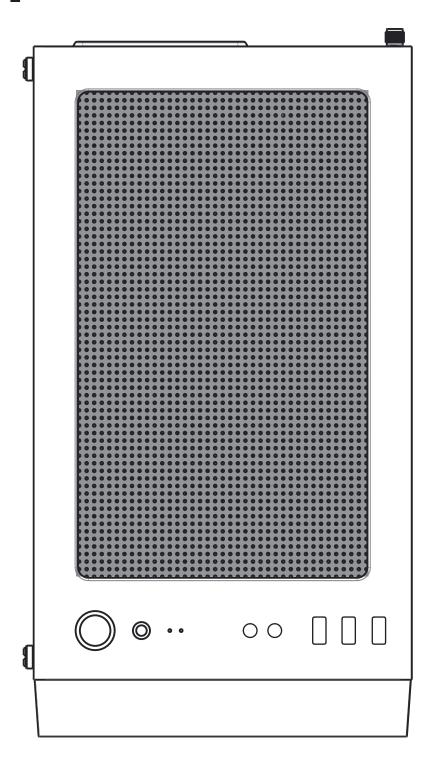

| 1  | Front panel             |
|----|-------------------------|
| 2  | Addressable RGB strip   |
| 3  | Removable magnetic mesh |
| 4  | Metal side panel        |
| 5  | Hard disk cage          |
| 6  | Chassis                 |
| 7  | Removable magnetic mesh |
| 8  | Tempered glass panel    |
| 9  | Glass panel screws      |
| 10 | Removable dust filter   |
| 11 | Top I/O & buttons       |
| 12 | Shock-proof stand       |

|   | POWER |
|---|-------|
|   | LED   |
| 0 | Mic   |
| 0 | Audio |

| USB 2.0 |
|---------|
| USB 3.0 |

•Supports up to 290mm long video cards.

or

- ■Multifunctional hard disk bracket support 3.5" HDD x 1 ( ♠ )
- ■Multifunctional hard disk cage support 3.5" HDD or 2.5" SSD x 1( ③ )
- ■Two mounting holes support 2.5" SSD x 2 ( **G** )