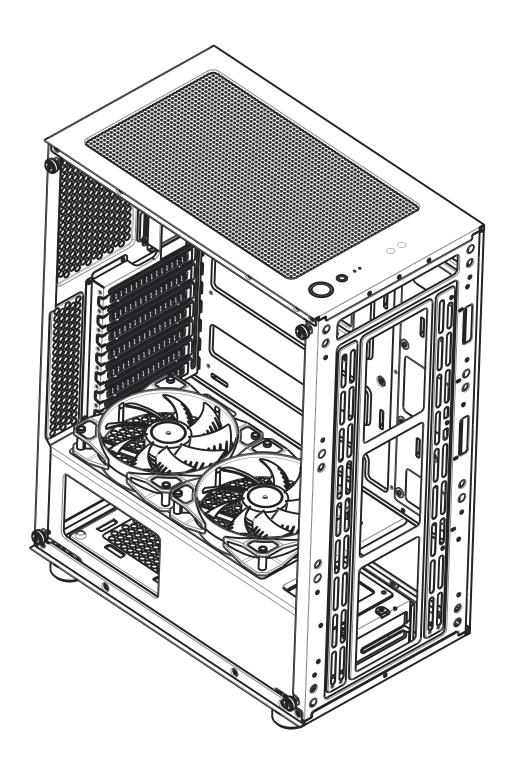

## **Front**

120mm x3

or

140mm x2

## Rear

120mm x1

## Top

120mm x2

2x120mm fan ports on the top of PSU shroud

\*\*Press the LED button to cycle through different ARGB 13 lighting modes.