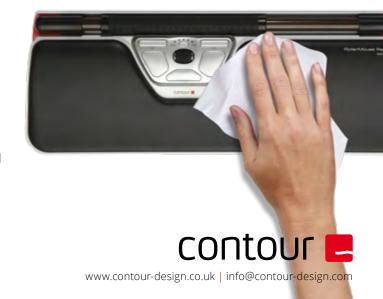

#### **User Instructions**

First clean the surface thoroughly with a Contour Disinfectant Wipe, allow the fluid to act for 1 minute before removing any residue with a clean dry wipe. Before application, please refer to the label and manufacturer's instructions