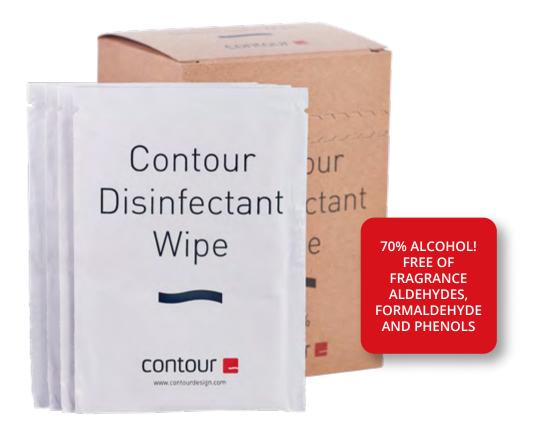

# Contour Disinfectant Wipes - Keep your Contour products clean!

With the Contour Disinfectant Wipes you can keep your Contour products clean of bacterias, fungis and virus. The disinfectant wipes are based on DESTIX® MA61, an 70% alcohol quick disinfection system that is suitable for all Contour products, but not suitable for alcohol unstable materials, such as acrylic glass.

Contour Disinfectant Wipes are fragrance free, and the disinfection liquid is free of aldehydes, formaldehyde and phenols.

### **Technical specifications**

| 24 g                                    |
|-----------------------------------------|
| 37 g                                    |
| 2 years from production date (unopened) |
| 70 %                                    |
| Cartons of 20 wipes                     |
|                                         |