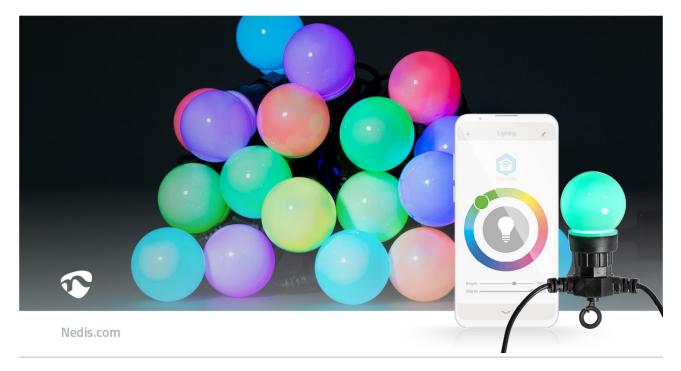

This easy to use Nedis full color RGB+ smart Wi-Fi string of lights with a length of 10 metres brings the most advanced technology to your home decoration. Ideal to use as decoration lights for trees and outdoor party lights for gardens, shopping streets, facades and various other objects and spans. In the Nedis SmartLife App, each colour changing LED bulb is a pixel that can be controlled individually in the app. Next to that, it is also possible to make customizable moving patterns. For even more comfort, you can set timers and routines so that your string of lights is always on at the right time.

#### Features

- Smart Wi-Fi string of lights with full colour LEDs
- String of 10 metres with 20 LEDs of Ø 50 mm and a black cable
- Suitable for outdoor and indoor use
- Easy to connect directly into your Wi-Fi network no separate hub required
- Every LED is a pixel that can be controlled individually in the app
- Customizable moving patterns
- Music modes thanks to the integrated microphone
- Set timers or schedules for switching on/off automatically