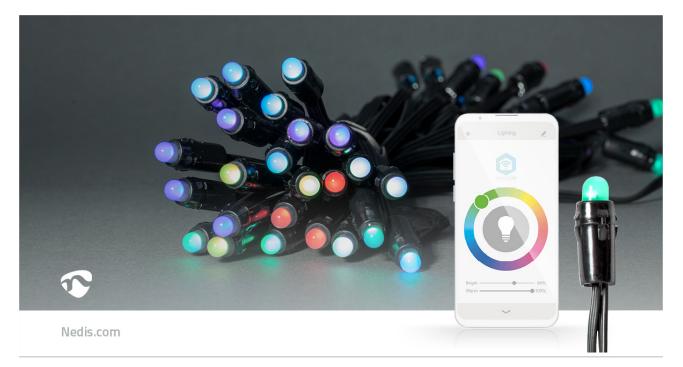

This easy to use Nedis full colour RGB+ smart Wi-Fi string of lights with a length 10.8 metres brings the most advanced technology to your home decoration. Just put up your lights any way you want, straight, zig-zag or round-about and control it with the Nedis SmartLife app. Each colour changing LED bulb is a pixel that can be controlled individually in the app. Next to that, it is also possible to make customizable moving patterns. For even more comfort, you can set timers and routines so that your string of lights is always illuminated at the right time.

### Features

- Smart Wi-Fi string of lights with full colour LEDs
- String of 10.8 metres with 48 LEDs of Ø 8mm and a black cable
- Suitable for outdoor and indoor use
- Easy to connect directly into your Wi-Fi network no separate hub required
- Every LED is a pixel that can be controlled individually in the app
- Customizable moving patterns
- Music modes thanks to the integrated microphone
- Set timers or schedules for switching on/off automatically