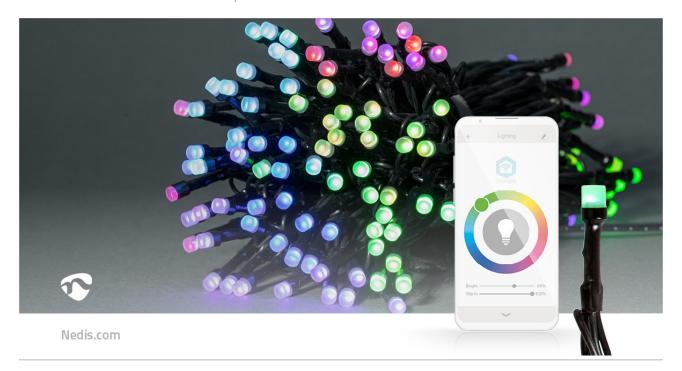

This easy to use full colour Smart Wi-Fi string of lights with a length of 10 metres brings the most advanced technology to your home decoration. Just put up your lights any way you want, straight, zig-zag or roundabout and control it with the Nedis Smart Life app. Each colour changing LED bulb is a pixel that can be controlled individually in the app. You can select one of the 7 predefined colours or the multicolour selction in the app. Next to this, there are also 8 blinking modes available. For even more comfort, you can set timers and routines so your string of lights is always illuminated at the right time.

### **Features**

- Smart Wi-Fi string of lights with warm to cool white LEDs
- String of 10 metres with 84 LEDS 8 LEDs per metre and a black cable
- Suitable for indoor and outdoor use
- Easy to connect directly into your Wi-Fi network no separate hub required
- Every LED is a pixel that can be controlled individually in the app
- 8 blinking modes, 7 colours or multicolour selection
- Music modes thanks to the integrated microphone
- Set timers or schedules for switching on/off automatically