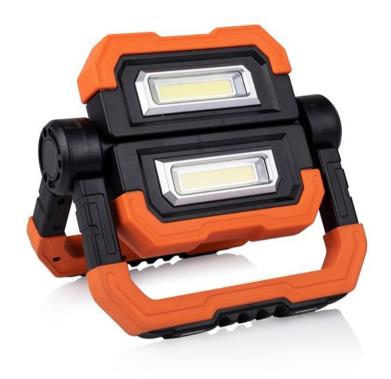

## LED rechargeable butterfly worklight

## 2 x 5W, magnet, hook

This COB worklight with two swivel wings is rechargeable by USB. It can be used cordless and fixed with the incl. magnets or hook. The dimmable (50%/100%), 2 x 5W worklight gives bright light (1000 lumen) and battery will last long (up to 4 hours).