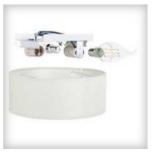

## white textile Ø 30 cm 2x E14 6000.537

This ceiling light (Ø 30 cm) is made of white textile. The light has two E14 fittings and is suitable for max. 40 watt (excl.). With the Ceiling Dream Canopy 6000.518 (sold separately) you can even use this ceiling light as suspendend light.

| Main material     | Metal Textile Plastic |
|-------------------|-----------------------|
| Where to use      | Indoor                |
| Power supply      | Main                  |
| Lamp type         | Ceiling lamp          |
| Lamp base fitting | E14                   |
| Bulb included     | No                    |
| Maximum wattage   | 40 W                  |
| Style             | Modern                |
| Position usage    | Ceiling/suspended     |
| Isolation class   | I                     |
| IP rating         | IP20                  |