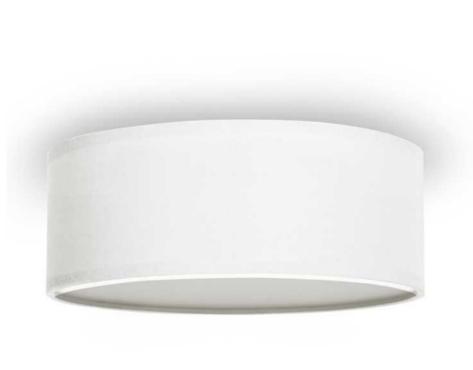

## Ceiling light

## white textile Ø 30 cm 2x E14 6000.537

This ceiling light (Ø 30 cm) is made of white textile. The light has two E14 fittings and is suitable for max. 40 watt (excl.). With the Ceiling Dream Canopy 6000.518 (sold separately) you can even use this ceiling light as suspendend light.