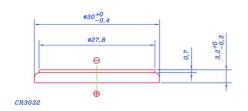

## mechanical specifications:

blister card dimensions: 56 x 71.5mm

weight: 8.6g (incl. battery)

nominal weight: 6.8 g

| ANSMANN® | ANSMANN Specifications for model: | CR3032 Lithium Button Cell blister package |
|----------|-----------------------------------|--------------------------------------------|
|          | data sheet no. / part no.         | 1516-0013                                  |
|          | supplier no.                      | 702572                                     |
|          | author / date                     | TG / 15.04.2013                            |