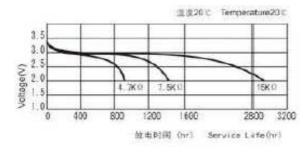

## Discharge Characteristics on Load

all measurements at 22 ± 2°C ambient

capacity

rated: 550 mAh discharge under 7.5kΩ load; 24hours/day

End Voltage (EV): 2.0V

discharge under 7.5kΩ load; 24hours/day minimum: 520 mAh

End Voltage (EV): 2.0V

Standard discharge time

minimum: 235 h at  $1.5k\Omega$  load (for QC measurement)

EV: 2.0V

Discharge currents

standard: 0.4 mA

max. recommended current

under continuous discharge: 4 mA

max. recommended current

under pulse discharge: 30 mA