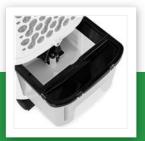

| Number of settings       | 3                    |
|--------------------------|----------------------|
| Wind modes               | Natural Normal Sleep |
| Timer function range     | 1-7 h                |
| Remote control           | Yes                  |
| Speed                    | 800-1000-1200 rpm    |
| Airflow                  | 364.8 m³/h           |
| Noise level              | 63.8 dB              |
| Capacity water reservoir | 4 I                  |
| Oscillating range        | 45 °                 |
| Swivel wheels            | Yes                  |
| Power                    | 65 W                 |