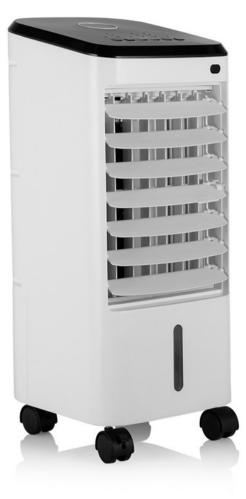

## AT-5446

## **Air Cooler**

Adjustable timer - Remote control

Need fresh air? This energy efficient air cooler is suitable for every kind of household. With the casters, the appliance can be placed where there is a need for cold air. With the various settings it can be adjusted to everyone's needs.