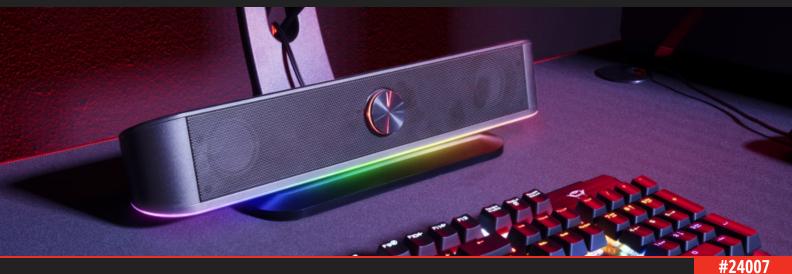

## **RGB Illuminated Soundbar**

Stereo soundbar with RGB lighting and a space saving design

## **Key features**

- Adjustable RGB lighting; choose between 6 modes
- Small form factor; can be easily placed in front of your monitor or TV
- Large illuminated volume control knob that's easy to reach, even during gameplay
- 2.0 Stereo speakers with 12W of peak power provide a solid gaming experience
- Easy to connect; a single AUX cable for sound and a USB cable for power