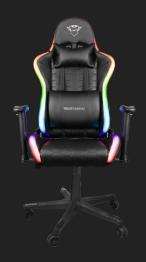

## **GXT 716 Rizza RGB LED Illuminated Gaming Chair**

#23845

## **RGB LED Illuminated Gaming Chair**

RGB LED-illuminated gaming chair designed for hours of comfortable gaming

## **Key features**

- Fully integrated RGB LED-illuminated edges
- Personalise your light experience with a combined total of 350 colours and effects
- Wireless remote control to change colour and effect setting and adjust brightness
- Additional pockets to store remote control and powerbank
- Height adjustable and in/outwards rotatable armrests
- 175° tiltable backrest with locking possibilities