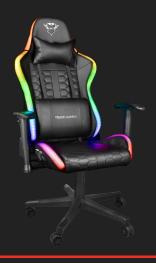

## **GXT 716 Rizza RGB LED Illuminated Gaming Chair**

#23845

## **RGB LED Illuminated Gaming Chair**

RGB LED-illuminated gaming chair designed for hours of comfortable gaming

## **Key features**

- Fully integrated RGB LED-illuminated edges
- Personalise your light experience with a combined total of 350 colours and effects
- Wireless remote control to change colour and effect setting and adjust brightness
- Additional pockets to store remote control and powerbank
- Height adjustable and in/outwards rotatable armrests
- 175° tiltable backrest with locking possibilities