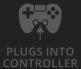

### **Key features**

- Comfortable meshed ear pads for long and intense gaming sessions
- Adjustable headband and flexible microphone
- On-earcap volume control and microphone mute
- High quality sound with deep bass
- Simply plug the headset in the game controller to use it on your console (1.2m cable)

## System requirements

- 3.5mm headphone connection and 3.5mm microphone connection
- OR combined 3.5mm headphone/microphone connection
- OR console gamepad with 3.5mm jack connection