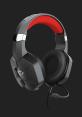

# **Gaming Headset**

Mesh padded gaming headset, with flexible microphone and powerful bass, designed for consoles

### **Key features**

- Comfortable meshed ear pads for long and intense gaming sessions
- Adjustable headband and flexible microphone
- On-earcap volume control and microphone mute
- High quality sound with deep bass
- Simply plug the headset in the game controller to use it on your console (1.2m cable)