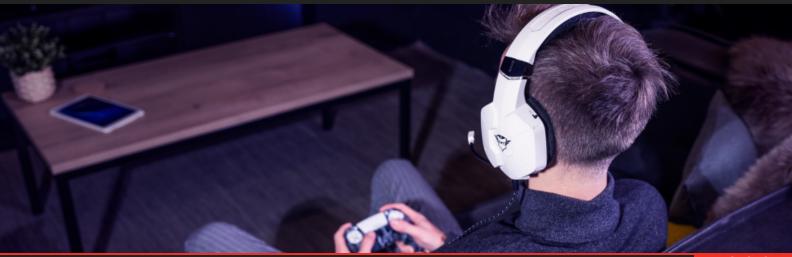

# **Gaming Headset**

Mesh padded gaming headset, with flexible microphone and powerful bass, designed for consoles

### **Key features**

- Comfortable meshed ear pads for long and intense gaming sessions
- Adjustable headband and flexible microphone
- On-earcap volume control and microphone mute
- High quality sound with deep bass
- Simply plug the headset in the game controller to use it on your console (1.2m cable)