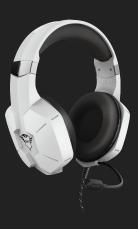

# **Gaming Headset**

Mesh padded gaming headset, with flexible microphone and powerful bass, designed for consoles

### **Key features**

- Comfortable meshed ear pads for long and intense gaming sessions
- Adjustable headband and flexible microphone
- On-earcap volume control and microphone mute
- High quality sound with deep bass
- Simply plug the headset in the game controller to use it on your console (1.2m cable)

### What's in the box

- Headset
- PC adapter cable