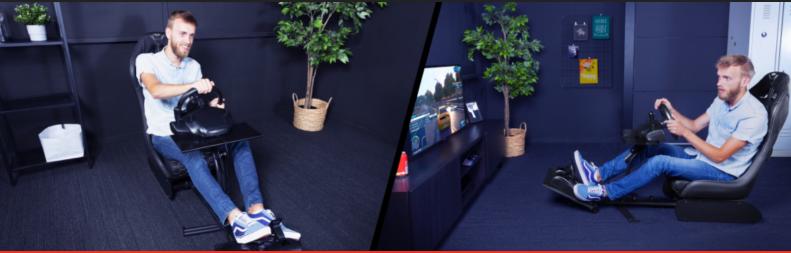

## **Racing simulator seat**

Racing simulator seat with holder for your steering wheel and pedals

## **Key features**

- Fully adjustable car racing simulator seat
- Includes a chair and holder base for steering wheel and pedals
- Race car seat design feels like driving a real race car
- Fully adjustable: steering wheel height and distance, and pedal angle and distance
- · Compatible with virtually any steering wheel and pedal set
- Strongly built: durable and stable design with metal frame