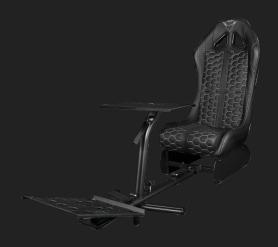

## **Racing simulator seat**

Racing simulator seat with holder for your steering wheel and pedals

## **Key features**

- Fully adjustable car racing simulator seat
- Includes a chair and holder base for steering wheel and pedals
- Race car seat design feels like driving a real race car
- Fully adjustable: steering wheel height and distance, and pedal angle and distance
- · Compatible with virtually any steering wheel and pedal set
- Strongly built: durable and stable design with metal frame

#### What's in the box

- Racing simulator seat (including pedal base and steering wheel base)
- Assembly materials
- User guide