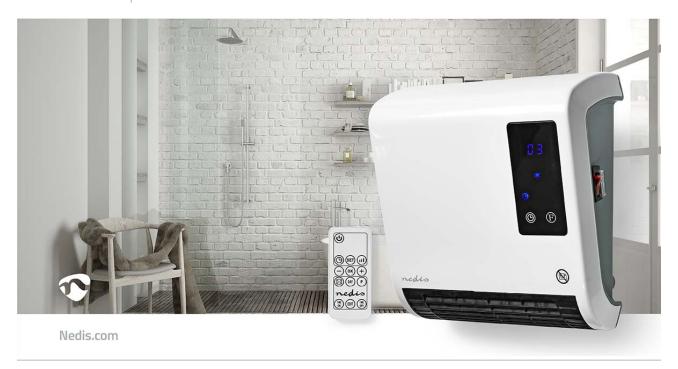

This Bathroom Heater is powerful enough to quickly heat up any space of up to 20 m2 and can be safely used in the bathroom. Thanks to the adjustable thermostat, you can set the temperature exactly the way you prefer. The programmable timer gives you the possibility to set up an on/off schedule for each day of the week, up to 6 programs per day.

The fan-only function allows you to blow air through the space without heating it. For maximum convenience, a remote control is included and you can see all important setting in a glace thanks to the LED display. The Bathroom Heater even has open window detection, which entails that it shuts off automatically when there is a sudden drop of temperature.

## **Features**

- 2000 Watt, powerful enough to quickly heat up a space of up to 20 m2
- Adjustable thermostat to set the temperature to your own preference
- Programmable timer so you can set up an on/off schedule for each day of the week, up to 6 programs per day
- Fan-only function to blow air through the room without heating it
- Remote control, for maximum convenience
- LED display so you can see all important settings in a glance