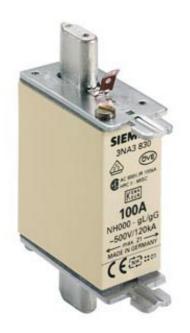

## **SIEMENS**

Product data sheet 3NA3830

LV HRC FUSE LINK GL/GG WITH NON-INSULATED GRIP LUGS WITH FRONT INDICATOR SIZE 000, 100A, AC 500V/DC 250V

Similar to image

| Technical data:                                          |    |                  |
|----------------------------------------------------------|----|------------------|
| Current / for AC / rated value                           | А  | 100              |
| Operating class of the fuse link                         |    | gG               |
| Size of the fallback-system / acc. to DIN EN 60269-1     |    | NH000            |
| Supply voltage                                           |    |                  |
| • for AC / rated value                                   | V  | 500              |
| • for DC                                                 | V  | 250              |
| Switching capacity current                               |    |                  |
| • in accordance with IEC 60947-2 / rated value           | kA | 120              |
| • with DC / in accordance with IEC 60947-2 / rated value | kA | 25               |
| Design of an identification indicator                    |    | Front indicators |
| Ambient temperature                                      |    |                  |
| • minimum                                                | °C | -5               |
| • maximum                                                | °C | 40               |