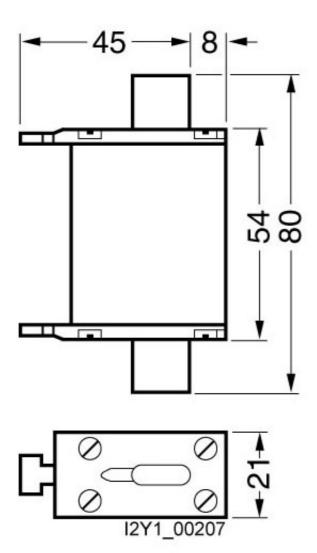

## **SIEMENS**

Product data sheet 3NA3830

LV HRC FUSE LINK GL/GG WITH NON-INSULATED GRIP LUGS WITH FRONT INDICATOR SIZE 000, 100A, AC 500V/DC 250V

Similar to image

| Technical data:                                          |    |                  |
|----------------------------------------------------------|----|------------------|
| Current / for AC / rated value                           | А  | 100              |
| Operating class of the fuse link                         |    | gG               |
| Size of the fallback-system / acc. to DIN EN 60269-1     |    | NH000            |
| Supply voltage                                           |    |                  |
| • for AC / rated value                                   | V  | 500              |
| • for DC                                                 | V  | 250              |
| Switching capacity current                               |    |                  |
| • in accordance with IEC 60947-2 / rated value           | kA | 120              |
| • with DC / in accordance with IEC 60947-2 / rated value | kA | 25               |
| Design of an identification indicator                    |    | Front indicators |
| Ambient temperature                                      |    |                  |
| • minimum                                                | °C | -5               |
| • maximum                                                | °C | 40               |