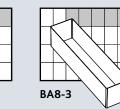

The wide range of inserts ensures that you can customise your raaco product to suit particular requirements - and just as easily move it again. The inserts and the contents stay in place thanks to a special installation system. Furthermore - it also makes even the smallest items easy to get hold of. In the illustrations of the individual insert, a fi eld is marked in grey which indicates how much the insert takes up and how it should be placed.

The illustrations show how many fields each insert cover the bottom of the box.

### Insert 55-series

A9-2

A9-3

BA8-2

A7-1

A9-4

A7-2

BA7-1