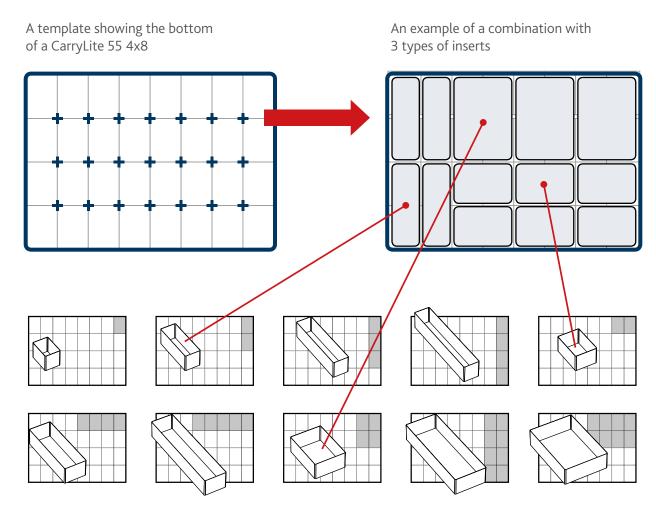

The wide range of inserts ensures that you can customise your raaco product to suit particular requirements - and just as easily move it again. The inserts and the contents stay in place thanks to a special installation system. Furthermore - it also makes even the smallest items easy to get hold of. In the illustrations of the individual insert, a fi eld is marked in grey which indicates how much the insert takes up and how it should be placed.

The illustrations show how many fields each insert cover the bottom of the box.

#### CarryLite 4x8 is divided into 32 fields.

The following shows the inserts that can be used and how many fields they cover when combined in the boxes.