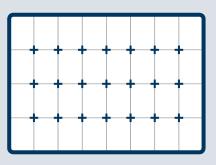

#### CarryLite 4x8 is divided into 32 fields.

The following shows the inserts that can be used and how many fields they cover when combined in the boxes.