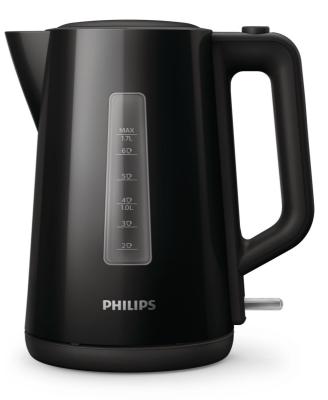

### Simple to fill, use and clean

- Pilot light indicates when the kettle is switched on
- Easy-to-read water level indicator
- A cup indicator to boil only the water you need
- Spring lid with large opening for cleaning
- Easy refilling through lid or spout
- Cordless kettle with 360° pirouette base
- Cord winder for easy adjustment and storage

### Water level indicator

The water level is easy to read with an indicator located on one side of the kettle.

Enabling consumers to boil the amount of water they need, and therefore saving up energy and water, contributing to a better environment.