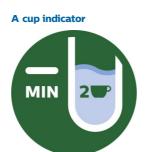

### Simple to fill, use and clean

- Pilot light indicates when the kettle is switched on
- Easy-to-read water level indicator
- A cup indicator to boil only the water you need
- Spring lid with large opening for cleaning
- Easy refilling through lid or spout
- Cordless kettle with 360° pirouette base
- Cord winder for easy adjustment and storage

### Water level indicator

The water level is easy to read with an indicator located on one side of the kettle.

Enabling consumers to boil the amount of water they need, and therefore saving up energy and water, contributing to a better environment.