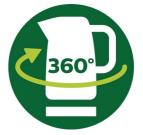

### Cordless + 360° pirouette base

The cordless kettle sits on a 360° pirouette base for easy lifting and replacing.