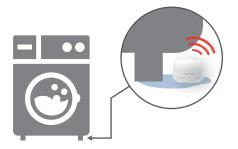

## **LogiLink**<sub>®</sub>



### Water Leakage Detector

Art. No.: SC0105

The Water Leakage Detector finds leaks before damage occurs. Place under washing machine, water heater, dishwasher or sink, alarm will set off once leakage is detected. Prevent further catastrophe to home/office.

#### **Features:**

- » Works on both hard and soft surfaces, such as carpet, floor etc. When water cause the two sensing probes to be short-circuit, the alarm will sound off
- » Can be use under washing machine, water heater, dishwasher, toilet sink, humidifier, ice maker, pipes close to outdoor taps
- » 85dB alarm sound, making sure people at home will hear and respond to the leakage
- » Compact size
- » IP65 protection from water jets



Place under washing machine. Activate alarm when water leakage is detected!

### **Specification:**

| Power Source      | LR44 DC1.5V button batteries x3 |
|-------------------|---------------------------------|
| Standby Current   | <5uA                            |
| Alarm Sensitivity | <2ΜΩ                            |
| Alarm Current     | <45mA                           |
| Alarm Volume      | >85dB(A) @ 1m                   |
| Waterproof        | IP65                            |
| Humidity Range    | <80% R.H.                       |
| Temperature Range | -10°C ~ 40°C                    |
| Sound Pattern     | Quick beep                      |
| Dimension         | Ø45mm x 33.3mm                  |
| Weight            | 20g (without batteries)         |











# **LogiLink**