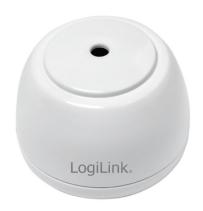

### Water Leakage Detector

Art. No.: SC0105

The Water Leakage Detector finds leaks before damage occurs. Place under washing machine, water heater, dishwasher or sink, alarm will set off once leakage is detected. Prevent further catastrophe to home/office.

#### **Features:**

- » Works on both hard and soft surfaces, such as carpet, floor etc. When water cause the two sensing probes to be short-circuit, the alarm will sound off
- » Can be use under washing machine, water heater, dishwasher, toilet sink, humidifier, ice maker, pipes close to outdoor taps
- » 85dB alarm sound, making sure people at home will hear and respond to the leakage
- » Compact size
- » IP65 protection from water jets

Place under washing machine. Activate alarm when water leakage is detected!