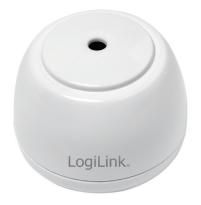

### Water Leakage Detector

Art. No.: SC0105

The Water Leakage Detector finds leaks before damage occurs. Place under washing machine, water heater, dishwasher or sink, alarm will set off once leakage is detected. Prevent further catastrophe to home/office.

#### **Features:**

- » Works on both hard and soft surfaces, such as carpet, floor etc. When water cause the two sensing probes to be short-circuit, the alarm will sound off
- » Can be use under washing machine, water heater, dishwasher, toilet sink, humidifier, ice maker, pipes close to outdoor taps
- » 85dB alarm sound, making sure people at home will hear and respond to the leakage
- » Compact size
- » IP65 protection from water jets