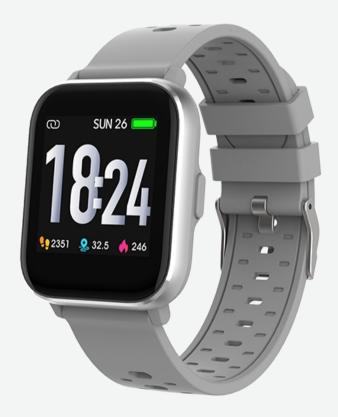

## **Denver SW-162 Grey**

- Bluetooth smartwatch with body temperature & heartrate sensor
- 1.4-inch full touch IPS display + one return button on the side for easy navigation
- IP67 Dust & Waterproof
- Multi-Sport Mode (Running, Walking, Indoor Run & Cycling)
- Track your sport performance
- Built-in HR sensor, monitor your heart rate
- Built-in high precision body temperature sensor
- Monitor your daily activity and sleep
- Display SMS, emails, calendar events and social media activity
- Compatible with Google fit & Apple Health
- Smart wake-up, raise or shake your arm to wake up the device
- Fully compatible with iOS8 or above and Android 4.4 or above