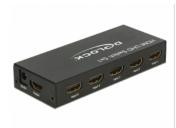

# Delock HDMI UHD Switch 5 x HDMI in > 1 x HDMI out 4K

## Description

With this Delock HDMI switch up to five HDMI devices can be used with one HDMI monitor, TV or beamer. With the button on the device or the remote control you can switch between the HDMI devices.

#### **Specification**

Connector:

Input:

5 x HDMI-A 19 pin female

1 x DC 5 V power connector

Output:

1 x HDMI-A 19 pin female

- HDMI port switching: automatic function, via button or via infrared remote control
- LED indicators for active HDMI port
- High Speed HDMI specification
- Supports 3D displays
- Supports HDCP 1.4 and 2.2
- Supports a resolution up to 3840 x 2160 @ 60 Hz (depending on the system and the connected hardware)
- Video bandwidth up to 600 MHz / 6 Gbps, 18 Gb/s max.
- Power consumption: max. 2.0 W
- · Metal housing
- · Colour: black
- Dimensions (LxWxH): ca. 123 x 51 x 20 mm