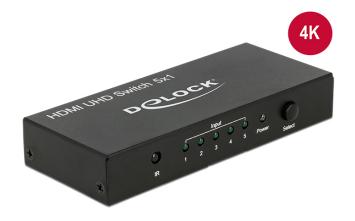

# Delock HDMI UHD Switch 5 x HDMI in > 1 x HDMI out 4K

## Description

With this Delock HDMI switch up to five HDMI devices can be used with one HDMI monitor, TV or beamer. With the button on the device or the remote control you can switch between the HDMI devices.

#### **Specification**

Connector:

Input:

5 x HDMI-A 19 pin female

1 x DC 5 V power connector

Output:

1 x HDMI-A 19 pin female

- HDMI port switching: automatic function, via button or via infrared remote control
- LED indicators for active HDMI port
- High Speed HDMI specification
- Supports 3D displays
- Supports HDCP 1.4 and 2.2
- Supports a resolution up to 3840 x 2160 @ 60 Hz (depending on the system and the connected hardware)
- Video bandwidth up to 600 MHz / 6 Gbps, 18 Gb/s max.
- Power consumption: max. 2.0 W
- · Metal housing
- · Colour: black
- Dimensions (LxWxH): ca. 123 x 51 x 20 mm