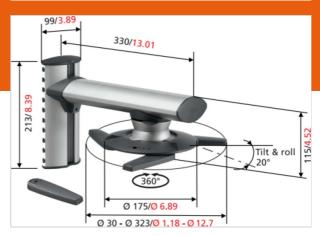

#### **Product specifications**

Product type number EPW 6565
Article number (SKU) 8023654
Colour Silver

EAN single box 8712285311444
Tilt Tilt up to 20°
Turn Up to 360°

Roll 20

Guarantee 10 years

Max. weight load (kg) 10