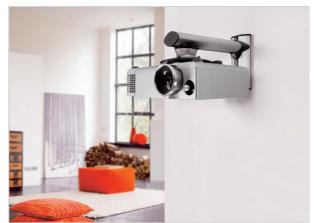

The EPW 6565 Projector Wall Mount lets you mount your projector on the wall with style. You can easily position your projector and secure it to maintain a stable image while viewing with the Adjust & Secure feature. It comes with the universal Projector Connector that fits virtually every projector weighing up to 10 kg. The flexible horizontal arm lets you position your projector in a number of different ways. The arm can be reversed so that you can mount your projector facing either straight up or upside down for the best projection at any height. No matter what size projector, with the adjustable arm you can easily position your projector horizontally (near to the wall) and vertically (for the ideal height). The unique spherical hinge joint has a huge range of movement so you can position your projector wherever you desire. You can easily hide and guide your cable at any height. When not in use, simply remove your projector and the horizontal arm with a single click. The EPW 6565 can be equipped with an additional universal padlock to prevent theft.