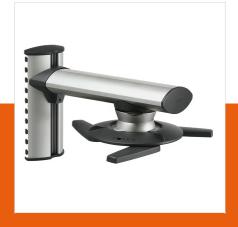

The EPW 6565 Projector Wall Mount lets you mount your projector on the wall with style. You can easily position your projector and secure it to maintain a stable image while viewing with the Adjust & Secure feature. It comes with the universal Projector Connector that fits virtually every projector weighing up to 10 kg. The flexible horizontal arm lets you position your projector in a number of different ways. The arm can be reversed so that you can mount your projector facing either straight up or upside down for the best projection at any height. No matter what size projector, with the adjustable arm you can easily position your projector horizontally (near to the wall) and vertically (for the ideal height). The unique spherical hinge joint has a huge range of movement so you can position your projector wherever you desire. You can easily hide and guide your cable at any height. When not in use, simply remove your projector and the horizontal arm with a single click. The EPW 6565 can be equipped with an additional universal padlock to prevent theft.