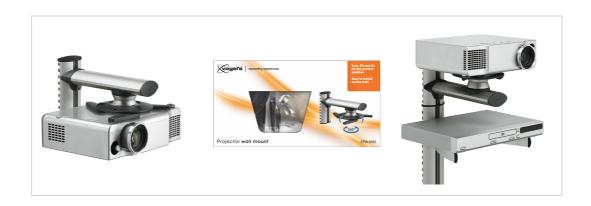

The EPW 6565 Projector Wall Mount lets you mount your projector on the wall with style. You can easily position your projector and secure it to maintain a stable image while viewing with the Adjust & Secure feature. It comes with the universal Projector Connector that fits virtually every projector weighing up to 10 kg. The flexible horizontal arm lets you position your projector in a number of different ways. The arm can be reversed so that you can mount your projector facing either straight up or upside down for the best projection at any height. No matter what size projector, with the adjustable arm you can easily position your projector horizontally (near to the wall) and vertically (for the ideal height). The unique spherical hinge joint has a huge range of movement so you can position your projector wherever you desire. You can easily hide and guide your cable at any height. When not in use, simply remove your projector and the horizontal arm with a single click. The EPW 6565 can be equipped with an additional universal padlock to prevent theft.