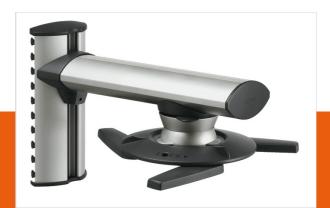

The EPW 6565 Projector Wall Mount lets you mount your projector on the wall with style. You can easily position your projector and secure it to maintain a stable image while viewing with the Adjust & Secure feature. It comes with the universal Projector Connector that fits virtually every projector weighing up to 10 kg. The flexible horizontal arm lets you position your projector in a number of different ways. The arm can be reversed so that you can mount your projector facing either straight up or upside down for the best projection at any height. No matter what size projector, with the adjustable arm you can easily position your projector horizontally (near to the wall) and vertically (for the ideal height). The unique spherical hinge joint has a huge range of movement so you can position your projector wherever you desire. You can easily hide and guide your cable at any height. When not in use, simply remove your projector and the horizontal arm with a single click. The EPW 6565 can be equipped with an additional universal padlock to prevent theft.