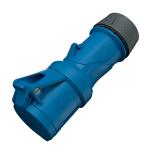

## **Connector PowerTOP® Xtra with ErgoCONTACT®**

Part no. 14502

- screw terminals ErgoCONTACT®
- X-CONTACT®
- ergonomic enclosure design with nubbed grip areas rubberised cable gland with sealing
- strain relief and protection against kinking
- thread lock and safety slid
- area for self-adhesive labels