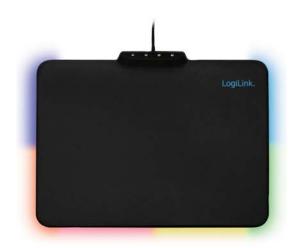

# Gaming Mouse Pad with RGB LED

Art. No.: ID0155

Ultra-fast gliding Gaming Mouse Pad, equipped with multiple lighting modes to light up your battle station!

#### Features:

- » Color modes: spectrum-cycling, breath, static and custom
- » 4 built-on lighting controls
- » 7 different LED colors
- » Optimized surface coating for both speed and control
- » Non-skid rubber base protects desktop from scratches
- » Durable 1.8m nylon-braided cable
- » Surface area 360 x 260mm
- » Plug and Play