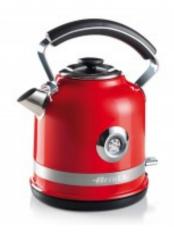

## MODERNA ELECTRIC KETTLE

**Model:** 2854/00

**Code:** 00C285400AR0 **EAN:** 8003705117945

Harmonious shapes and fine details outline the features of the 1.7L electric kettle of the Modern range.

Not a simple kettle, but a real design object able to embellish every kitchen with its sensational details like the external thermometer. The removable filter and the auto-off function make it an indispensable ally in the kitchen.

Perfect for those who like to indulge in a sweet moment with a touch of real style.

| Product specifications        |                 |
|-------------------------------|-----------------|
| Power                         | 1850-2000W      |
| Capacity                      | 1,7L            |
| Body                          | Stainless steel |
| Water temperature thermometer | <b>✓</b>        |
| Cordless 360°                 | <b>✓</b>        |
| Visible water level           | <b>✓</b>        |
| Removable filter              | <b>✓</b>        |
| On/off lever with light       | <b>✓</b>        |
| Auto shut-off                 | <b>✓</b>        |
| Cable compartment             | V               |