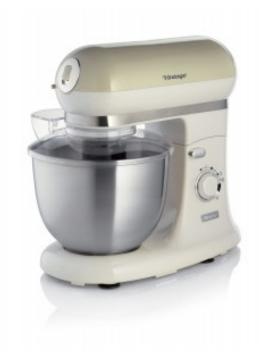

## VINTAGE KITCHEN MACHINE

**Model:** 1588/03

**Code:** 00C158803AR0 **EAN:** 8003705115996

Kitchen machine with 5.5 L stainless steel bowl that mixes and blends any type of food with a comfortable opening for an easy addition of the ingredients. Its vintage design recalls the tradition and the gestures of the past in today's modern kitchens.

| Product specifications       |          |
|------------------------------|----------|
| 2400W max power locked motor | <b>✓</b> |
| Planetary mixer              | <b>✓</b> |
| Cup capacity                 | 5.5 L    |
| 7 speed + pulse              | <b>✓</b> |
| Variable speed               | <b>✓</b> |
| Mixing hook                  | <b>✓</b> |
| Mixing whisk                 | <b>✓</b> |
| Splash cover                 | <b>✓</b> |
| Easy cleaning                | <b>✓</b> |