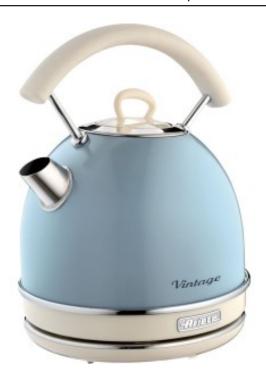

## VINTAGE KETTLE

**Model:** 2877/05

**Code:** 00C287705AR0 **EAN:** 8003705114302

Kettle with a vintage design that recalls old-fashioned shapes, essential to taste moments like breakfast or tea break at their best. Equipped with removable and washable scale filter, an ergonomic handle with soft touch finishing and auto-off system, it's an essential ally in every kitchen.