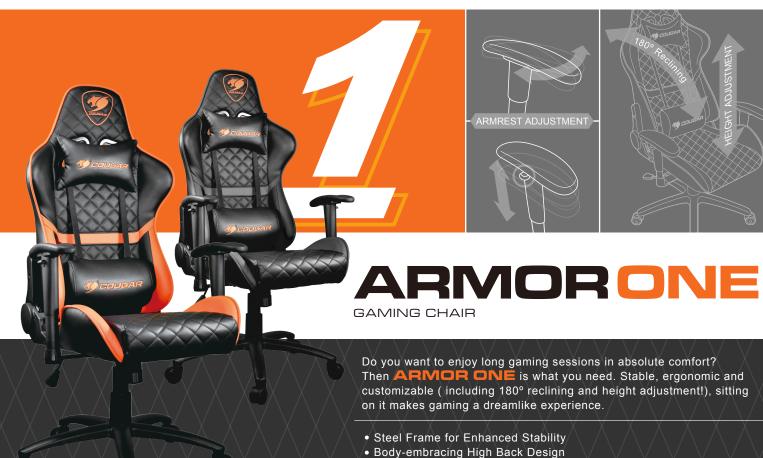

- Comfortable 180° Reclining
- Height Adjustment with Class 4 Gas Lift: Enhanced Safety
- Adjustable (up/down + left/right rotation) Armrest
- Breathable PVC Leather

| Models                             | Armor ONE              | Armor                  | Armor S                        |
|------------------------------------|------------------------|------------------------|--------------------------------|
| Size                               | Mid                    | Mid                    | Mid                            |
| Diamond Check Pattern Design       | Yes                    | No                     | Yes                            |
| Surface                            | Breathable PVC Leather | Breathable PVC Leather | Premium Breathable PVC Leather |
| High Density Mold Shaped Foam      | No                     | No                     | Yes                            |
| Arm Rest Directions                | 2D                     | 4D                     | 4D                             |
| Arm Rest Up/Down Movement          | Yes                    | Yes                    | Yes                            |
| Arm Rest Left/Right Rotation       | Yes                    | Yes                    | Yes                            |
| Arm Rest Forward/Backward Movement | No                     | Yes                    | Yes                            |
| Arm Rest Inward/Outward Movement   | No                     | Yes                    | Yes                            |