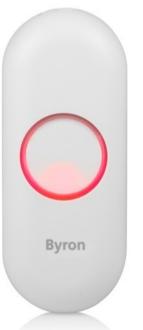

## Wireless bell push button

LED indication after pressing

This white wireless bell push button has a maximum range of 100m. The bell push is compatible with the Byron DBY-series wireless doorbells.

0

,100

((•))

N 1 2

| Unobstructed range          | 100 m            |
|-----------------------------|------------------|
| LED indication on push      | Yes              |
| Battery included            | Yes              |
| Number of doorbells to pair |                  |
| Mounting method             | 3M tape          |
| Wall-mounted                | Yes              |
| Battery type                | CR2032           |
| Wireless                    | Yes              |
| Radio frequency             | 433 MHz          |
| Compatible                  | Byron DBY series |