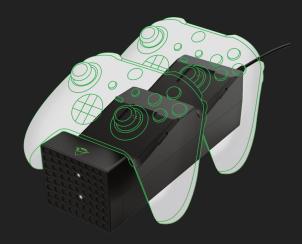

## **Duo Charging Dock – Xbox Series X / S**

Charge up to two original game controllers at the same time; includes two rechargeable battery packs

## **Key features**

- Charge up to two controllers at the same time
- Store and charge your controllers in a safe place
- Charge station complements the style of your console
- Includes two rechargeable battery packs of 1200mAh each
- Charging indicator shows the charge status
- Powered by the USB port of your console