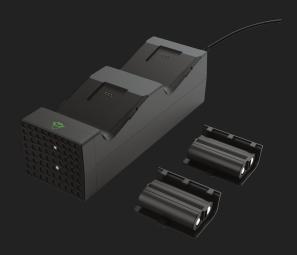

## **Duo Charging Dock – Xbox Series X / S**

Charge up to two original game controllers at the same time; includes two rechargeable battery packs

## **Key features**

- Charge up to two controllers at the same time
- Store and charge your controllers in a safe place
- Charge station complements the style of your console
- Includes two rechargeable battery packs of 1200mAh each
- Charging indicator shows the charge status
- Powered by the USB port of your console

## What's in the box

- Duo charge dock
- 2x rechargeable battery packs (1200mAh each)
- USB-C charge cable
- User guide